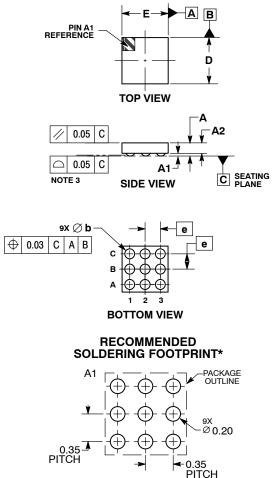

## DATE 12 FEB 2018

NOTES:

- DIMENSIONING AND TOLERANCING PER ASME Y14.5M, 2009.
- ASME 114.5M, 2009. 2. CONTROLLING DIMENSION: MILLIMETERS. 3. COPLANARITY APPLIES TO THE SPHERICAL CROWNS OF THE SOLDER BALLS.

| CHOWING OF THE SOLDEN BALL |             |       |       |  |  |
|----------------------------|-------------|-------|-------|--|--|
|                            | MILLIMETERS |       |       |  |  |
| DIM                        | MIN         | NOM   | MAX   |  |  |
| Α                          |             |       | 0.33  |  |  |
| A1                         | 0.04        | 0.06  | 0.08  |  |  |
| A2                         | 0.23 REF    |       |       |  |  |
| b                          | 0.180       | 0.200 | 0.220 |  |  |
| D                          | 0.99        | 1.02  | 1.05  |  |  |
| Е                          | 0.99        | 1.02  | 1.05  |  |  |
| е                          | 0.35 BSC    |       |       |  |  |