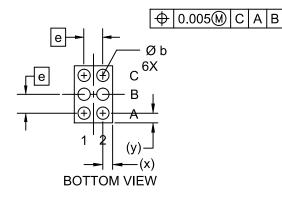

## NOTES:

- 1. DIMENSIONING AND TOLERANCING PER ASME Y14.5M, 2009.
- 2. CONTROLLING DIMENSION: MILLIMETERS
- 3. DATUM C APPLIES TO THE SPHERICAL CROWN OF THE SOLDER BALLS

|     | MILLIMETERS |       |       |  |
|-----|-------------|-------|-------|--|
| DIM | MIN.        | NOM.  | MAX.  |  |
| Α   | 0.536       | 0.574 | 0.612 |  |
| A1  | 0.176       | 0.196 | 0.216 |  |
| A2  | 0.360       | 0.378 | 0.396 |  |
| b   | 0.240       | 0.260 | 0.280 |  |
| D   | 1.270       | 1.300 | 1.330 |  |
| Е   | 0.870       | 0.900 | 0.930 |  |
| е   | 0.40 BSC    |       |       |  |
| Х   | 0.235       | 0.250 | 0.265 |  |
| у   | 0.235       | 0.250 | 0.265 |  |