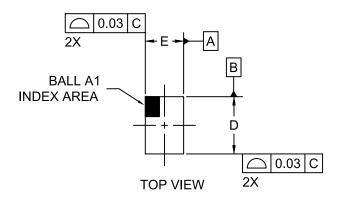

## NOTES:

- 1. DIMENSIONING AND TOLERANCING PER ASME Y14.5M, 2009.
- 2. CONTROLLING DIMENSION: MILLIMETERS
- 3. DATUM C APPLIES TO THE SPHERICAL CROWN OF THE SOLDER BALLS

|     | MILLIMETERS |       |       |  |
|-----|-------------|-------|-------|--|
| DIM | MIN.        | NOM.  | MAX.  |  |
| Α   | 0.536       | 0.574 | 0.612 |  |
| A1  | 0.176       | 0.196 | 0.216 |  |
| A2  | 0.360       | 0.378 | 0.396 |  |
| b   | 0.240       | 0.260 | 0.280 |  |
| D   | 1.270       | 1.300 | 1.330 |  |
| Е   | 0.870       | 0.900 | 0.930 |  |
| е   | 0.40 BSC    |       |       |  |
| Х   | 0.235       | 0.250 | 0.265 |  |
| у   | 0.235       | 0.250 | 0.265 |  |