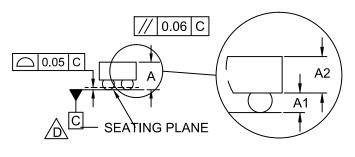

## NOTES:

- 1. DIMENSIONING AND TOLERANCING PER ASME Y14.5M, 2009.
- 2. CONTROLLING DIMENSION: MILLIMETERS
- 3. DATUM C APPLIES TO THE SPHERICAL CROWN OF THE SOLDER BALLS

|     | MILLIMETERS |       |       |  |
|-----|-------------|-------|-------|--|
| DIM | MIN.        | NOM.  | MAX.  |  |
| Α   | 0.536       | 0.574 | 0.612 |  |
| A1  | 0.176       | 0.196 | 0.216 |  |
| A2  | 0.360       | 0.378 | 0.396 |  |
| b   | 0.240       | 0.260 | 0.280 |  |
| D   | 1.270       | 1.300 | 1.330 |  |
| Е   | 0.870       | 0.900 | 0.930 |  |
| е   | 0.40 BSC    |       |       |  |
| Х   | 0.235       | 0.250 | 0.265 |  |
| у   | 0.235       | 0.250 | 0.265 |  |