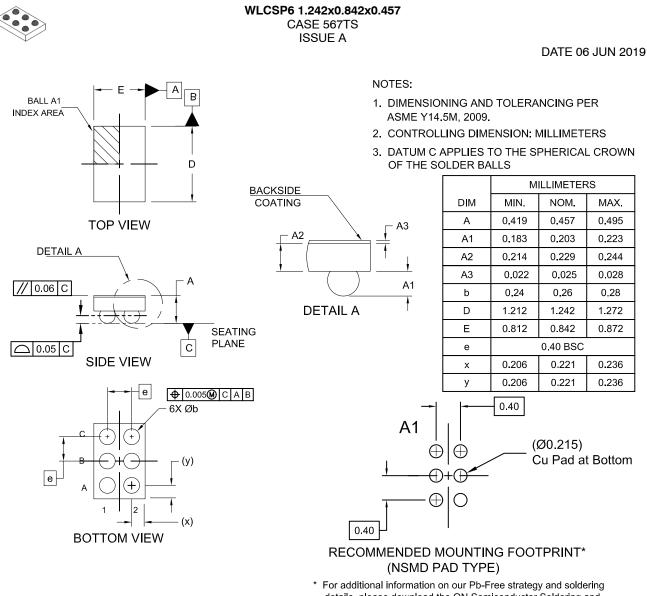

## onsemi

details, please download the ON Semiconductor Soldering and Mounting Techniques Reference Manual, SOLDERRM/D.

| DOCUMENT NUMBER:                                                                                                                                                         | 98AON13367G              | ON13367G Electronic versions are uncontrolled except when accessed directly from the Document Repository.<br>Printed versions are uncontrolled except when stamped "CONTROLLED COPY" in red. |             |
|--------------------------------------------------------------------------------------------------------------------------------------------------------------------------|--------------------------|----------------------------------------------------------------------------------------------------------------------------------------------------------------------------------------------|-------------|
| DESCRIPTION:                                                                                                                                                             | WLCSP6 1.242x0.842x0.457 |                                                                                                                                                                                              | PAGE 1 OF 1 |
| onsemi and ONSEMi are trademarks of Semiconductor Components Industries, LLC dba onsemi or its subsidiaries in the United States and/or other countries. onsemi reserves |                          |                                                                                                                                                                                              |             |