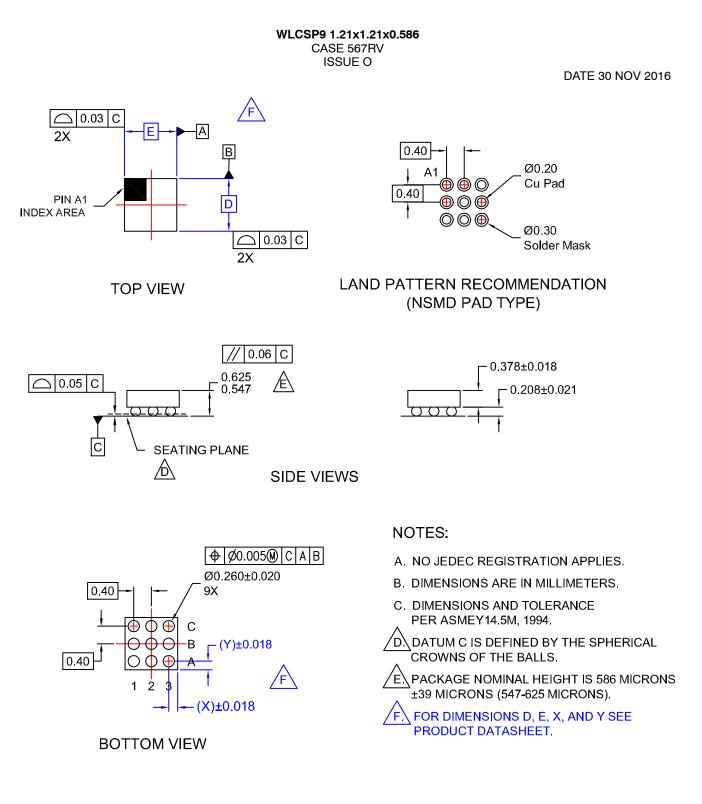

| DOCUMENT NUMBER: | 98AON16588G            | Electronic versions are uncontrolled except when accessed directly from the Document Repository.<br>Printed versions are uncontrolled except when stamped "CONTROLLED COPY" in red. |             |
|------------------|------------------------|-------------------------------------------------------------------------------------------------------------------------------------------------------------------------------------|-------------|
| DESCRIPTION:     | WLCSP9 1.21x1.21x0.586 |                                                                                                                                                                                     | PAGE 1 OF 1 |
|                  |                        |                                                                                                                                                                                     |             |