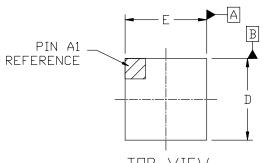

## NOTES:

- 1. DIMENSIONING AND TOLERANCING PER ASME Y14.5M, 2009.
- CONTROLLING DIMENSION: MILLIMETERS
- COPLANARITY APPLIES TO THE SPHERICAL CROWNS OF THE SOLDER BALLS.
- DATUM C, THE SEATING PLANE, IS DEFINED BY THE SPHERICAL CROWNS OF THE SOLDER BALLS.
- DIMENSION & IS MEASURED AT THE MAXIMUM SOLDER BALL DIAMETER PARALLEL TO DATUM C.

|     | MILLIMETERS |       |       |  |
|-----|-------------|-------|-------|--|
| DIM | MIN.        | N□M.  | MAX.  |  |
| Α   | 0.542       | 0.581 | 0.620 |  |
| A1  | 0.183       | 0.203 | 0.223 |  |
| A2  | 0.335       | 0.353 | 0.371 |  |
| A3  | 0.022       | 0.025 | 0.027 |  |
| b   | 0.24        | 0.26  | 0.28  |  |
| D   | 1.185       | 1.215 | 1.245 |  |
| E   | 1.185       | 1.215 | 1.245 |  |
| е   | 0.400 BSC   |       |       |  |
| X   | 0.208 REF   |       |       |  |
| Υ   | 0.208 REF   |       |       |  |