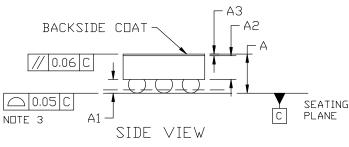

## NOTES:

- 1. DIMENSIONING AND TOLERANCING PER ASME Y14.5M, 2009.
- CONTROLLING DIMENSION: MILLIMETERS
- COPLANARITY APPLIES TO THE SPHERICAL CROWNS OF THE SOLDER BALLS.
- DATUM C, THE SEATING PLANE, IS DEFINED BY THE SPHERICAL CROWNS OF THE SOLDER BALLS.
- DIMENSION & IS MEASURED AT THE MAXIMUM SOLDER BALL DIAMETER PARALLEL TO DATUM C.

|     | MILLIMETERS |       |       |  |
|-----|-------------|-------|-------|--|
| DIM | MIN.        | N□M.  | MAX.  |  |
| Α   | 0.542       | 0.581 | 0.620 |  |
| A1  | 0.183       | 0.203 | 0.223 |  |
| A2  | 0.335       | 0.353 | 0.371 |  |
| A3  | 0.022       | 0.025 | 0.027 |  |
| b   | 0.24        | 0.26  | 0.28  |  |
| D   | 1.185       | 1.215 | 1.245 |  |
| E   | 1.185       | 1.215 | 1.245 |  |
| е   | 0.400 BSC   |       |       |  |
| X   | 0.208 REF   |       |       |  |
| Υ   | 0.208 REF   |       |       |  |