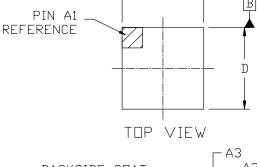

## NOTES:

- 1. DIMENSIONING AND TOLERANCING PER ASME Y14.5M, 2009.
- CONTROLLING DIMENSION: MILLIMETERS
- COPLANARITY APPLIES TO THE SPHERICAL CROWNS OF THE SOLDER BALLS.
- DATUM C, THE SEATING PLANE, IS DEFINED BY THE SPHERICAL CROWNS OF THE SOLDER BALLS.
- DIMENSION & IS MEASURED AT THE MAXIMUM SOLDER BALL DIAMETER PARALLEL TO DATUM C.

|     | MILLIMETERS |       |       |  |
|-----|-------------|-------|-------|--|
| DIM | MIN.        | N□M.  | MAX.  |  |
| Α   | 0.542       | 0.581 | 0.620 |  |
| A1  | 0.183       | 0.203 | 0.223 |  |
| A2  | 0.335       | 0.353 | 0.371 |  |
| A3  | 0.022       | 0.025 | 0.027 |  |
| b   | 0.24        | 0.26  | 0.28  |  |
| D   | 1.185       | 1.215 | 1.245 |  |
| E   | 1.185       | 1.215 | 1.245 |  |
| е   | 0.400 BSC   |       |       |  |
| X   | 0.208 REF   |       |       |  |
| Υ   | 0.208 REF   |       |       |  |