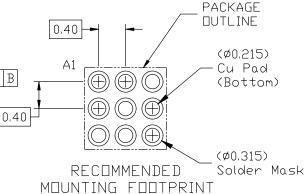

|     | MILLIMETERS |       |       |  |
|-----|-------------|-------|-------|--|
| DIM | MIN.        | N□M.  | MAX.  |  |
| Α   | 0.542       | 0.581 | 0.620 |  |
| A1  | 0.183       | 0.203 | 0.223 |  |
| A2  | 0.335       | 0.353 | 0.371 |  |
| A3  | 0.022       | 0.025 | 0.027 |  |
| b   | 0.24        | 0.26  | 0.28  |  |
| D   | 1.185       | 1.215 | 1.245 |  |
| E   | 1.185       | 1.215 | 1.245 |  |
| е   | 0.400 BSC   |       |       |  |
| X   | 0.208 REF   |       |       |  |
| Υ   | 0.208 REF   |       |       |  |

For additional information on our Pb-Free strategy and soldering details, please download the onsemi Soldering and Mounting Techniques Reference Manual, SDLDERRM/D.

| DOCUMENT NUMBER: | 98AON13355G             | Electronic versions are uncontrolled except when accessed directly from the Document Repository.<br>Printed versions are uncontrolled except when stamped "CONTROLLED COPY" in red. |             |  |
|------------------|-------------------------|-------------------------------------------------------------------------------------------------------------------------------------------------------------------------------------|-------------|--|
| DESCRIPTION:     | WLCSP9 1.215x1.215x0.58 | 1                                                                                                                                                                                   | PAGE 1 OF 1 |  |