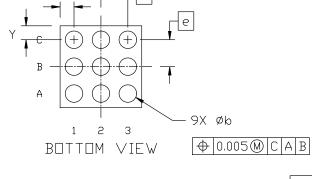

## NOTES:

- 1. DIMENSIONING AND TOLERANCING PER ASME Y14.5M, 2009.
- CONTROLLING DIMENSION: MILLIMETERS
- COPLANARITY APPLIES TO THE SPHERICAL CROWNS OF THE SOLDER BALLS.
- DATUM C, THE SEATING PLANE, IS DEFINED BY THE SPHERICAL CROWNS OF THE SOLDER BALLS.
- DIMENSION & IS MEASURED AT THE MAXIMUM SOLDER BALL DIAMETER PARALLEL TO DATUM C.

|     | MILLIMETERS |       |       |  |
|-----|-------------|-------|-------|--|
| DIM | MIN.        | N□M.  | MAX.  |  |
| Α   | 0.542       | 0.581 | 0.620 |  |
| A1  | 0.183       | 0.203 | 0.223 |  |
| A2  | 0.335       | 0.353 | 0.371 |  |
| A3  | 0.022       | 0.025 | 0.027 |  |
| b   | 0.24        | 0.26  | 0.28  |  |
| D   | 1.185       | 1.215 | 1.245 |  |
| E   | 1.185       | 1.215 | 1.245 |  |
| е   | 0.400 BSC   |       |       |  |
| X   | 0.208 REF   |       |       |  |
| Υ   | 0.208 REF   |       |       |  |