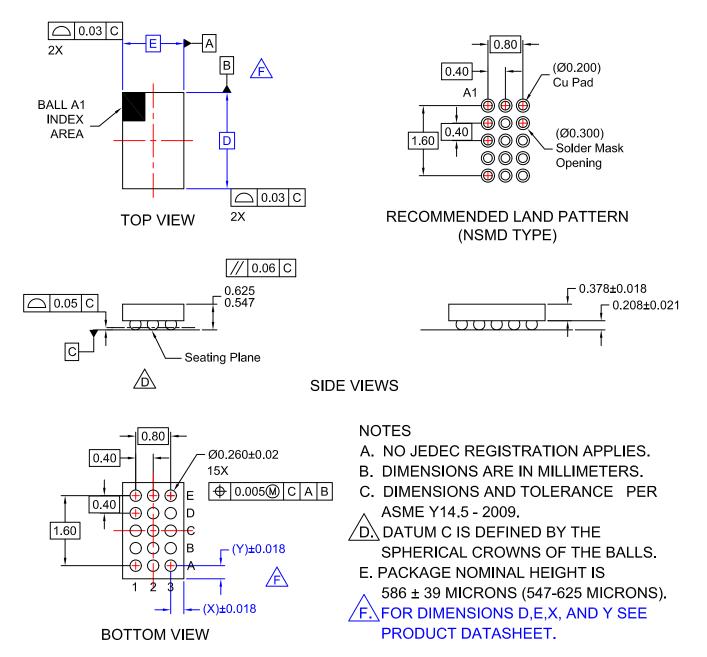

WLCSP15 2.015x1.31x0.586 CASE 567QS ISSUE O

DATE 31 OCT 2016

| DOCUMENT NUMBER:                                                                                                                                                         | 98AON13347G              | Electronic versions are uncontrolled except when accessed directly from the Document Repository.<br>Printed versions are uncontrolled except when stamped "CONTROLLED COPY" in red. |             |
|--------------------------------------------------------------------------------------------------------------------------------------------------------------------------|--------------------------|-------------------------------------------------------------------------------------------------------------------------------------------------------------------------------------|-------------|
| DESCRIPTION:                                                                                                                                                             | WLCSP15 2.015x1.31x0.586 |                                                                                                                                                                                     | PAGE 1 OF 1 |
| onsemi and OOSEM) are trademarks of Semiconductor Components Industries. LLC dba onsemi or its subsidiaries in the United States and/or other countries. onsemi reserves |                          |                                                                                                                                                                                     |             |