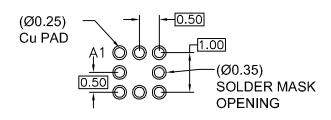

## WLCSP8 1.57x1.57x0.582 CASE 567PZ ISSUE O

**DATE 31 OCT 2016** 

RECOMMENDED LAND PATTERN (NSMD)

0.332±0.018

SIDE VIEWS

## NOTES:

- A. NO JEDEC REGISTRATION APPLIES.
- B. DIMENSIONS ARE IN MILLIMETERS.
- C, DIMENSIONS AND TOLERANCES PER ASME Y14.5M, 1994

D. DATUM C, THE SEATING PLANE, IS DEFINED BY THE SPHERICAL CROWNS OF THE BALLS.

E. PACKAGE TYPICAL HEIGHT IS 582 MICRONS ± 43 MICRONS (539-625 MICRONS).

FOR DIMENSIONS D, E, X, AND Y SEE PRODUCT DATASHEET.

G. BALL COMPOSITION: Sn95.5-Ag3.9-Cu0.6

|                   | -           | <del></del> (X)+/018  |
|-------------------|-------------|-----------------------|
| 0.50 -1           |             |                       |
| 0.30              |             | 8 X Ø0.315 +/025      |
|                   | $\perp$     |                       |
|                   | Ф Ф′        | C                     |
| 0.50              | $+ \ominus$ | B <sub>(Y)+/018</sub> |
| <del>0.30</del> O | ΦО          | A!                    |
| 1                 | 2 3         | <del>'</del>          |
| ВОТТ              | гом у       | 'IEW                  |