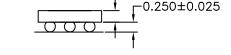

E. PACKAGE TYPICAL HEIGHT IS 582 MICRONS ± 43 MICRONS (539-625 MICRONS).

FOR DIMENSIONS D, E, X, AND Y SEE PRODUCT DATASHEET.

G. BALL COMPOSITION: Sn95.5-Ag3.9-Cu0.6

|                   | -           | <del></del> (X)+/018  |
|-------------------|-------------|-----------------------|
| 0.50 -1           |             |                       |
| 0.30              |             | 8 X Ø0.315 +/025      |
|                   | $\perp$     |                       |
|                   | Ф Ф′        | C                     |
| 0.50              | $+ \ominus$ | B <sub>(Y)+/018</sub> |
| <del>0.30</del> O | ΦО          | A!                    |
| 1                 | 2 3         | <del>'</del>          |
| ВОТТ              | гом у       | 'IEW                  |