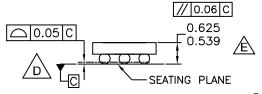

## NOTES:

- A. NO JEDEC REGISTRATION APPLIES.
- B. DIMENSIONS ARE IN MILLIMETERS.
- C, DIMENSIONS AND TOLERANCES PER ASME Y14.5M, 1994

D. DATUM C, THE SEATING PLANE, IS DEFINED BY THE SPHERICAL CROWNS OF THE BALLS.

E. PACKAGE TYPICAL HEIGHT IS 582 MICRONS ± 43 MICRONS (539-625 MICRONS).

FOR DIMENSIONS D, E, X, AND Y SEE PRODUCT DATASHEET.

G. BALL COMPOSITION: Sn95.5-Ag3.9-Cu0.6

|                   | -           | <del></del> (X)+/018  |
|-------------------|-------------|-----------------------|
| 0.50 -1           |             |                       |
| 0.30              |             | 8 X Ø0.315 +/025      |
|                   | $\perp$     |                       |
|                   | Ф Ф′        | C                     |
| 0.50              | $+ \ominus$ | B <sub>(Y)+/018</sub> |
| <del>0.30</del> O | ΦО          | A!                    |
| 1                 | 2 3         | <del>'</del>          |
| ВОТТ              | гом у       | 'IEW                  |