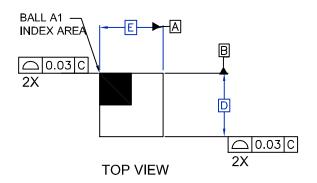

## WLCSP8 1.57x1.57x0.582 CASE 567PZ ISSUE O

**DATE 31 OCT 2016** 

RECOMMENDED LAND PATTERN (NSMD)

0.332±0.018

SIDE VIEWS

## NOTES:

- A. NO JEDEC REGISTRATION APPLIES.
- B. DIMENSIONS ARE IN MILLIMETERS.
- C, DIMENSIONS AND TOLERANCES PER ASME Y14.5M, 1994

D. DATUM C, THE SEATING PLANE, IS DEFINED BY THE SPHERICAL CROWNS OF THE BALLS.

E. PACKAGE TYPICAL HEIGHT IS 582 MICRONS ± 43 MICRONS (539-625 MICRONS).

FOR DIMENSIONS D, E, X, AND Y SEE PRODUCT DATASHEET.

G. BALL COMPOSITION: Sn95.5-Ag3.9-Cu0.6

|                   | -           | <del></del> (X)+/018  |
|-------------------|-------------|-----------------------|
| 0.50 -1           |             |                       |
| 0.30              |             | 8 X Ø0.315 +/025      |
|                   | $\perp$     |                       |
|                   | Ф Ф′        | C                     |
| 0.50              | $+ \ominus$ | B <sub>(Y)+/018</sub> |
| <del>0.30</del> O | ΦО          | A!                    |
| 1                 | 2 3         | <del>'</del>          |
| ВОТТ              | гом у       | 'IEW                  |