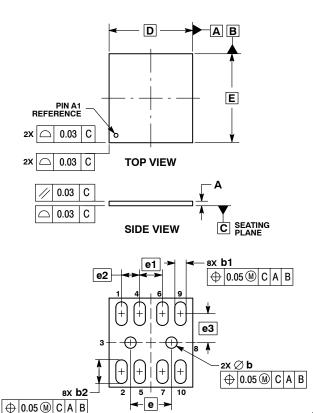

## RECOMMENDED SOLDERING FOOTPRINT\*

\*For additional information on our Pb-Free strategy and soldering details, please download the ON Semiconductor Soldering and Mounting Techniques Reference Manual, SOLDERRM/D.