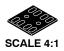

## WLCSP10 1.84x1.96x0.10 CASE 567PH ISSUE A

**DATE 06 APR 2017** 

**BOTTOM VIEW** 

## NOTES:

- DIMENSIONING AND TOLERANCING PER
  ASME Y14 5M 1994
- ASME Y14.5M, 1994.
  2. CONTROLLING DIMENSION: MILLIMETERS.

|     | MILLIMETERS |      |      |  |
|-----|-------------|------|------|--|
| DIM | MIN         | NOM  | MAX  |  |
| Α   | 0.08        | 0.10 | 0.12 |  |
| b   | 0.22        | 0.25 | 0.28 |  |
| b1  | 0.22        | 0.25 | 0.28 |  |
| b2  | 0.50        | 0.53 | 0.56 |  |
| D   | 1.84 BSC    |      |      |  |
| E   | 1.96 BSC    |      |      |  |
| е   | 0.90 BSC    |      |      |  |
| e1  | 0.50 BSC    |      |      |  |
| e2  | 0.40 BSC    |      |      |  |
| е3  | 0.64 BSC    |      |      |  |