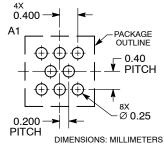

|     | MILLIMETERS |      |  |
|-----|-------------|------|--|
| DIM | MIN         | MAX  |  |
| Α   |             | 0.33 |  |
| A1  | 0.03        | 0.13 |  |
| b   | 0.20        | 0.30 |  |
| D   | 1.55 BSC    |      |  |
| Е   | 1.53 BSC    |      |  |
| е   | 0.40 BSC    |      |  |

**BOTTOM VIEW** 

Ε