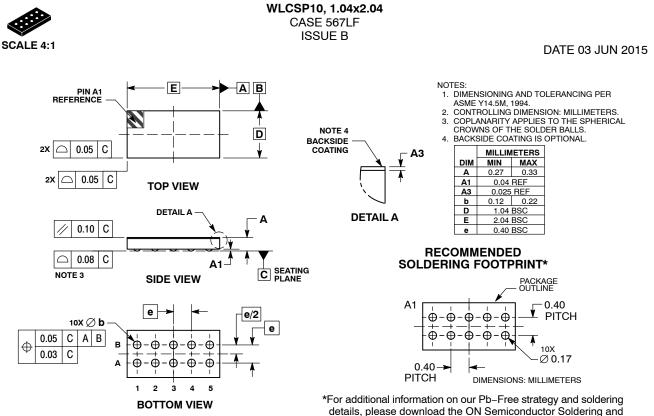

## semi

details, please download the ON Semiconductor Soldering and Mounting Techniques Reference Manual, SOLDERRM/D.

| DOCUMENT NUMBER:                                                                                                                                                                                                                                                                                                                                                                                                                                                                                                                                                                                                                                                                                      | 98AON94695F Electronic versions are uncontrolled except when accessed directly from the Document Repository.<br>Printed versions are uncontrolled except when stamped "CONTROLLED COPY" in red. |  |             |
|-------------------------------------------------------------------------------------------------------------------------------------------------------------------------------------------------------------------------------------------------------------------------------------------------------------------------------------------------------------------------------------------------------------------------------------------------------------------------------------------------------------------------------------------------------------------------------------------------------------------------------------------------------------------------------------------------------|-------------------------------------------------------------------------------------------------------------------------------------------------------------------------------------------------|--|-------------|
| DESCRIPTION:                                                                                                                                                                                                                                                                                                                                                                                                                                                                                                                                                                                                                                                                                          | WLCSP10, 1.04X2.04                                                                                                                                                                              |  | PAGE 1 OF 1 |
| onsemi and ONSEMI are trademarks of Semiconductor Components Industries, LLC dba onsemi or its subsidiaries in the United States and/or other countries. onsemi reserves the right to make changes without further notice to any products herein. onsemi makes no warranty, representation or guarantee regarding the suitability of its products for any particular purpose, nor does onsemi assume any liability arising out of the application or use of any product or circuit, and specifically disclaims any and all liability, including without limitation special, consequential or incidental damages. onsemi does not convey any license under its patent rights nor the rights of others. |                                                                                                                                                                                                 |  |             |