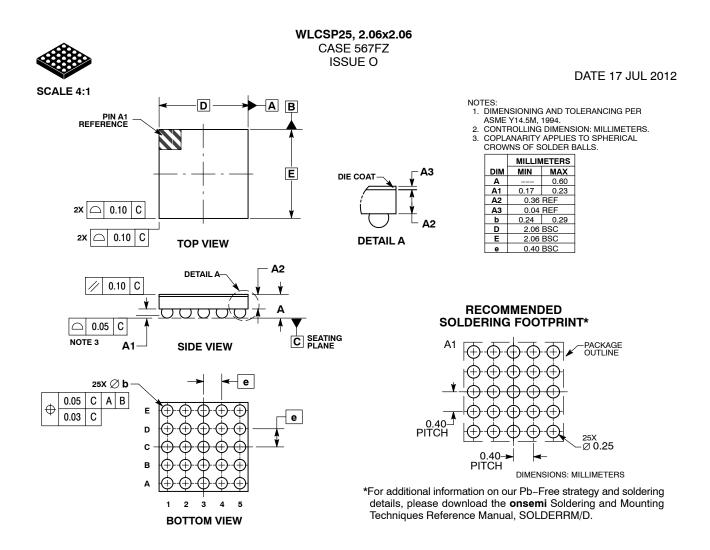

## onsemi

| DOCUMENT NUMBER: | 98AON81821E        | Electronic versions are uncontrolled except when accessed directly from the Document Repository.<br>Printed versions are uncontrolled except when stamped "CONTROLLED COPY" in red. |             |
|------------------|--------------------|-------------------------------------------------------------------------------------------------------------------------------------------------------------------------------------|-------------|
| DESCRIPTION:     | WLCSP25, 2.06X2.06 |                                                                                                                                                                                     | PAGE 1 OF 1 |
|                  |                    |                                                                                                                                                                                     |             |