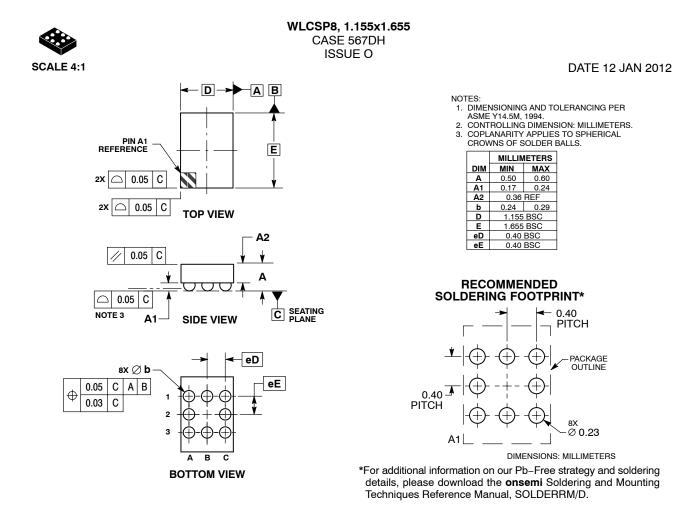

## onsemi

| DOCUMENT NUMBER: | 98AON66656E         | Electronic versions are uncontrolled except when accessed directly from the Document Repository.<br>Printed versions are uncontrolled except when stamped "CONTROLLED COPY" in red. |             |
|------------------|---------------------|-------------------------------------------------------------------------------------------------------------------------------------------------------------------------------------|-------------|
| DESCRIPTION:     | WLCSP8, 1.155X1.655 |                                                                                                                                                                                     | PAGE 1 OF 1 |
|                  |                     |                                                                                                                                                                                     |             |