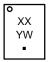

## **GENERIC MARKING DIAGRAM\***

= Year

W = Work Week

= Pb-Free Package

\*This information is generic. Please refer to device data sheet for actual part marking. Pb-Free indicator, "G" or microdot " ■", may or may not be present.