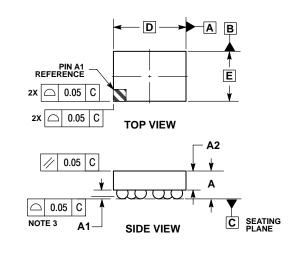

## NOTES:

- DIMENSIONING AND TOLERANCING PER ASME Y14.5M, 1994.
- CONTROLLING DIMENSION: MILLIMETERS.
  COPLANARITY APPLIES TO SPHERICAL CROWNS OF SOLDER BALLS.

|     | MILLIMETERS |      |  |
|-----|-------------|------|--|
| DIM | MIN         | MAX  |  |
| Α   | 0.57        | 0.63 |  |
| A1  | 0.17        | 0.24 |  |
| A2  | 0.41 REF    |      |  |
| b   | 0.24        | 0.29 |  |
| D   | 1.60 BSC    |      |  |
| Е   | 1.10 BSC    |      |  |
| - D | 0.400 BCC   |      |  |

**eE** 0.347 BSC