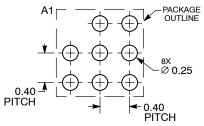

## RECOMMENDED SOLDERING FOOTPRINT\*

DIMENSIONS: MILLIMETERS

\*For additional information on our Pb-Free strategy and soldering details, please download the ON Semiconductor Soldering and Mounting Techniques Reference Manual, SOLDERRM/D.