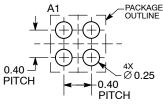

RECOMMENDED SOLDERING FOOTPRINT\*

DIMENSIONS: MILLIMETERS

\*For additional information on our Pb-Free strategy and soldering details, please download the onsemi Soldering and Mounting Techniques Reference Manual, SOLDERRM/D.