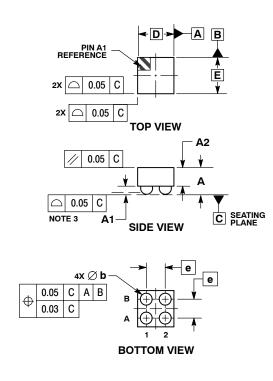

## semi

WLCSP4, 0.8x0.8 CASE 567CB ISSUE O

| CROWING OF SOLDER BA |             |      |  |  |
|----------------------|-------------|------|--|--|
|                      | MILLIMETERS |      |  |  |
| DIM                  | MIN         | MAX  |  |  |
| Α                    | 0.57        | 0.63 |  |  |
| A1                   | 0.17        | 0.24 |  |  |
| A2                   | 0.41 REF    |      |  |  |
| b                    | 0.24        | 0.29 |  |  |
| D                    | 0.80 BSC    |      |  |  |
| E                    | 0.80 BSC    |      |  |  |
| е                    | 0.40        | BSC  |  |  |