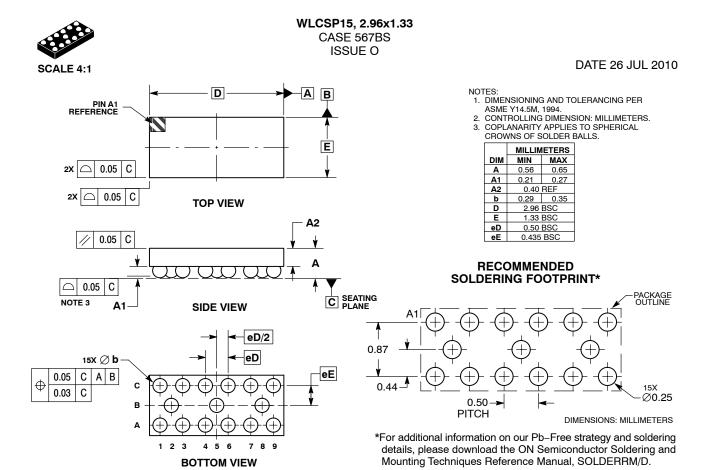

| DOCUMENT NUMBER: | 98AON49826E        | Electronic versions are uncontrolled except when accessed directly from the Document Repository.<br>Printed versions are uncontrolled except when stamped "CONTROLLED COPY" in red. |             |
|------------------|--------------------|-------------------------------------------------------------------------------------------------------------------------------------------------------------------------------------|-------------|
| DESCRIPTION:     | WLCSP15, 2.96X1.33 | •                                                                                                                                                                                   | PAGE 1 OF 1 |