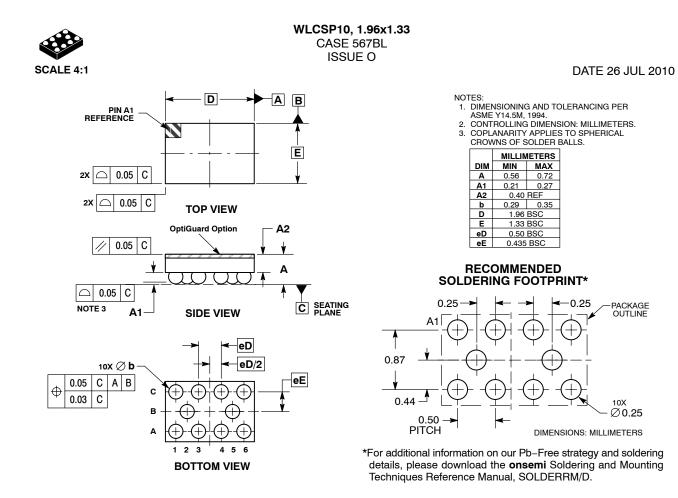

## onsemi

| DOCUMENT NUMBER: | 98AON49820E        | Electronic versions are uncontrolled except when accessed directly from the Document Repository.<br>Printed versions are uncontrolled except when stamped "CONTROLLED COPY" in red. |             |
|------------------|--------------------|-------------------------------------------------------------------------------------------------------------------------------------------------------------------------------------|-------------|
| DESCRIPTION:     | WLCSP10, 1.96X1.33 |                                                                                                                                                                                     | PAGE 1 OF 1 |
|                  |                    |                                                                                                                                                                                     |             |