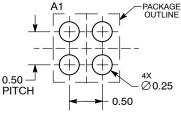

RECOMMENDED **SOLDERING FOOTPRINT\*** 

DIMENSIONS: MILLIMETERS

\*For additional information on our Pb-Free strategy and soldering details, please download the onsemi Soldering and Mounting Techniques Reference Manual, SOLDERRM/D.