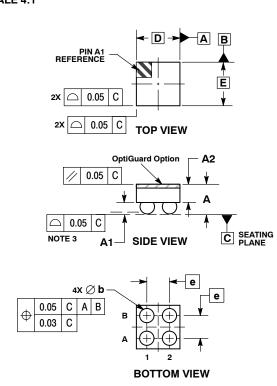

## semi

WLCSP4, 0.96x0.96 CASE 567AW ISSUE O

DATE 26 JUL 2010

NOTES:

DIMENSIONING AND TOLERANCING PER ASME Y14.5M, 1994.
CONTROLLING DIMENSION: MILLIMETERS.
COPLANARITY APPLIES TO SPHERICAL OPDIMINA OF COLDER DALL OF CONTROLLING OF COLDER DALLING

ALLS.

| CROWNS OF SOLDER BA |             |      |  |  |  |
|---------------------|-------------|------|--|--|--|
|                     | MILLIMETERS |      |  |  |  |
| DIM                 | MIN         | MAX  |  |  |  |
| Α                   | 0.56        | 0.72 |  |  |  |
| A1                  | 0.21        | 0.27 |  |  |  |
| A2                  | 0.42 REF    |      |  |  |  |
| b                   | 0.29        | 0.35 |  |  |  |
| D                   | 0.96 BSC    |      |  |  |  |
| Е                   | 0.96 BSC    |      |  |  |  |
| е                   | 0.50        | BSC  |  |  |  |