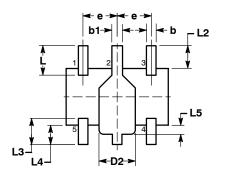

## Semi

SCALE 2:1

SOT-89, 5 LEAD CASE 528AB ISSUE O

DATE 23 NOV 2009

NOTES:

- NOTES:
  DIMENSIONING AND TOLERANCING PER ASME Y14.5M, 1994.
  CONTROLLING DIMENSION: MILLIMETERS.
  LEAD THICKNESS INCLUDES LEAD FINISH.
  DIMENSIONS D AND E DO NOT INCLUDE MOLD FLASH, PROTRUSIONS, OR GATE BURRS.
  DIMENSIONS L, L2, L3, L4, L5, AND H ARE MEA-SURED AT DATUM PLANE C.

|     | MILLIMETERS |      |  |
|-----|-------------|------|--|
| DIM | MIN         | MAX  |  |
| Α   | 1.40        | 1.60 |  |
| b   | 0.32        | 0.52 |  |
| b1  | 0.37        | 0.57 |  |
| С   | 0.30        | 0.50 |  |
| D   | 4.40        | 4.60 |  |
| D2  | 1.40        | 1.80 |  |
| Е   | 2.40        | 2.60 |  |
| е   | 1.40        | 1.60 |  |
| н   | 4.25        | 4.45 |  |
| L   | 1.10        | 1.50 |  |
| L2  | 0.80        | 1.20 |  |
| L3  | 0.95        | 1.35 |  |
| L4  | 0.65        | 1.05 |  |
| L5  | 0.20        | 0.60 |  |