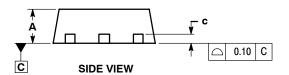

## Semi

SCALE 2:1

SOT-89, 5 LEAD CASE 528AB ISSUE O

DATE 23 NOV 2009

NOTES:

- NOTES:
  DIMENSIONING AND TOLERANCING PER ASME Y14.5M, 1994.
  CONTROLLING DIMENSION: MILLIMETERS.
  LEAD THICKNESS INCLUDES LEAD FINISH.
  DIMENSIONS D AND E DO NOT INCLUDE MOLD FLASH, PROTRUSIONS, OR GATE BURRS.
  DIMENSIONS L, L2, L3, L4, L5, AND H ARE MEA-SURED AT DATUM PLANE C.

|     | MILLIMETERS |      |  |
|-----|-------------|------|--|
| DIM | MIN         | MAX  |  |
| Α   | 1.40        | 1.60 |  |
| b   | 0.32        | 0.52 |  |
| b1  | 0.37        | 0.57 |  |
| С   | 0.30        | 0.50 |  |
| D   | 4.40        | 4.60 |  |
| D2  | 1.40        | 1.80 |  |
| Е   | 2.40        | 2.60 |  |
| е   | 1.40        | 1.60 |  |
| н   | 4.25        | 4.45 |  |
| L   | 1.10        | 1.50 |  |
| L2  | 0.80        | 1.20 |  |
| L3  | 0.95        | 1.35 |  |
| L4  | 0.65        | 1.05 |  |
| L5  | 0.20        | 0.60 |  |