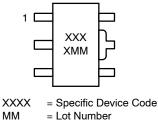

## GENERIC **MARKING DIAGRAM\***

MM

-

= Pb-Free Package

\*This information is generic. Please refer to device data sheet for actual part marking. Pb-Free indicator, "G", may or not be present.

**BOTTOM VIEW** 