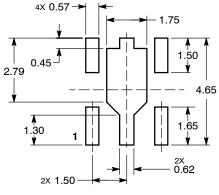

RECOMMENDED **MOUNTING FOOTPRINT\*** 

DIMENSIONS: MILLIMETERS

\*For additional information on our Pb-Free strategy and soldering details, please download the ON Semiconductor Soldering and Mounting Techniques Reference Manual, SOLDERRM/D.