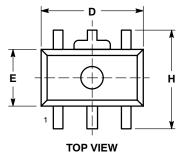

## Semi

SCALE 2:1

SOT-89, 5 LEAD CASE 528AB ISSUE O

DATE 23 NOV 2009

NOTES:

- NOTES:
  DIMENSIONING AND TOLERANCING PER ASME Y14.5M, 1994.
  CONTROLLING DIMENSION: MILLIMETERS.
  LEAD THICKNESS INCLUDES LEAD FINISH.
  DIMENSIONS D AND E DO NOT INCLUDE MOLD FLASH, PROTRUSIONS, OR GATE BURRS.
  DIMENSIONS L, L2, L3, L4, L5, AND H ARE MEA-SURED AT DATUM PLANE C.

|     | MILLIMETERS |      |  |
|-----|-------------|------|--|
| DIM | MIN         | MAX  |  |
| Α   | 1.40        | 1.60 |  |
| b   | 0.32        | 0.52 |  |
| b1  | 0.37        | 0.57 |  |
| С   | 0.30        | 0.50 |  |
| D   | 4.40        | 4.60 |  |
| D2  | 1.40        | 1.80 |  |
| Е   | 2.40        | 2.60 |  |
| е   | 1.40        | 1.60 |  |
| н   | 4.25        | 4.45 |  |
| L   | 1.10        | 1.50 |  |
| L2  | 0.80        | 1.20 |  |
| L3  | 0.95        | 1.35 |  |
| L4  | 0.65        | 1.05 |  |
| L5  | 0.20        | 0.60 |  |