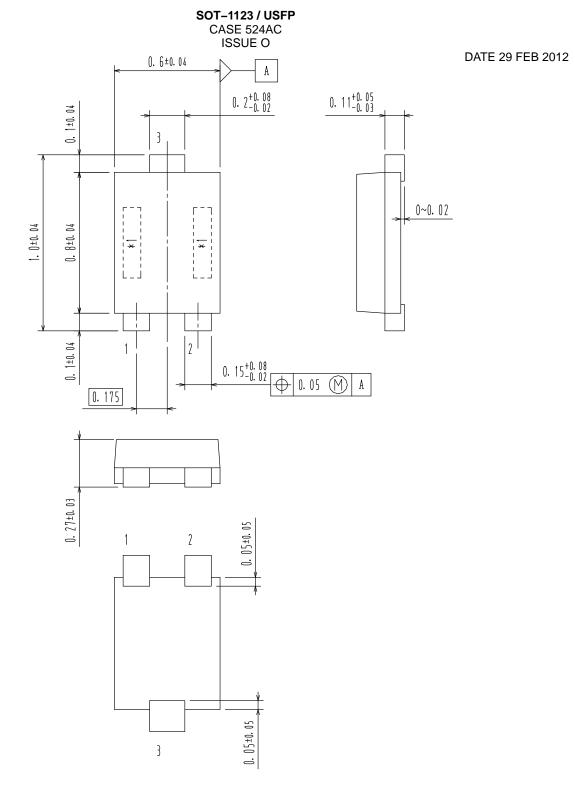

## MECHANICAL CASE OUTLINE PACKAGE DIMENSIONS

| DOCUMENT NUMBER: | 98AON67432E     | Electronic versions are uncontrolled except when accessed directly from the Document Repository.<br>Printed versions are uncontrolled except when stamped "CONTROLLED COPY" in red. |             |
|------------------|-----------------|-------------------------------------------------------------------------------------------------------------------------------------------------------------------------------------|-------------|
| DESCRIPTION:     | SOT-1123 / USFP |                                                                                                                                                                                     | PAGE 1 OF 1 |