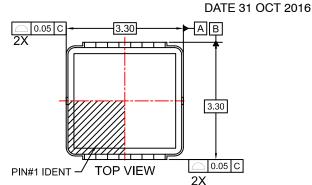

## WDFN8 3.3x3.3, 0.65P CASE 511DQ ISSUE O

**DATE 31 OCT 2016** 

ALL DIMENSIONS AS PER OPTION A
UNLESS SPECIFIED
BOTTOM VIEW
(OPTION C)

## NOTES:

- A. PACKAGE DOES NOT FULLY CONFORM TO JEDEC REGISTRATION MO-240.
- B. DIMENSIONS ARE IN MILLIMETERS.
- C. DIMENSIONS AND TOLERANCES PER ASME Y14.5M, 2009.
- D. LAND PATTERN RECOMMENDATION IS EXISTING INDUSTRY LAND PATTERN
- E. DIMENSIONS DO NOT INCLUDE BURRS OR MOLD FLASH. BURRS OR MOLD FLASH SHALL NOT EXCEED 0.10MM.