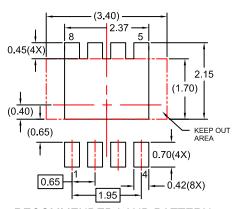

## WDFN8 3.3x3.3, 0.65P

CASE 511DQ ISSUE O

ALL DIMENSIONS AS PER OPTION A UNLESS SPECIFIED BOTTOM VIEW (OPTION B)

|        | ENDED LAND |  |
|--------|------------|--|
| RECOMM | -          |  |
|        |            |  |