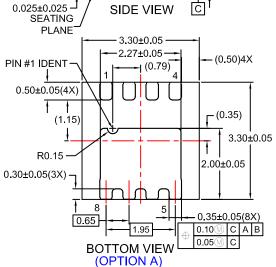

## WDFN8 3.3x3.3, 0.65P

CASE 511DQ ISSUE O

ALL DIMENSIONS AS PER OPTION A UNLESS SPECIFIED BOTTOM VIEW (OPTION B)

|        | ENDED LAND |  |
|--------|------------|--|
| RECOMM | -          |  |
|        |            |  |

## NOTES:

- A. PACKAGE DOES NOT FULLY CONFORM TO JEDEC REGISTRATION MO-240.
- B. DIMENSIONS ARE IN MILLIMETERS.
- C. DIMENSIONS AND TOLERANCES PER ASME Y14.5M, 2009.
- D. LAND PATTERN RECOMMENDATION IS EXISTING INDUSTRY LAND PATTERN
- E. DIMENSIONS DO NOT INCLUDE BURRS OR MOLD FLASH. BURRS OR MOLD FLASH SHALL NOT EXCEED 0.10MM.