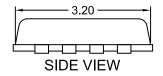

## WDFN8 3.3x3.3, 0.65P

CASE 511DQ ISSUE O

ALL DIMENSIONS AS PER OPTION A UNLESS SPECIFIED BOTTOM VIEW (OPTION B)

|        | ENDED LAND |  |
|--------|------------|--|
| RECOMM | -          |  |
|        |            |  |

## NOTES:

- A. PACKAGE DOES NOT FULLY CONFORM TO JEDEC REGISTRATION MO-240.
- B. DIMENSIONS ARE IN MILLIMETERS.
- C. DIMENSIONS AND TOLERANCES PER ASME Y14.5M, 2009.
- D. LAND PATTERN RECOMMENDATION IS EXISTING INDUSTRY LAND PATTERN
- E. DIMENSIONS DO NOT INCLUDE BURRS OR MOLD FLASH. BURRS OR MOLD FLASH SHALL NOT EXCEED 0.10MM.