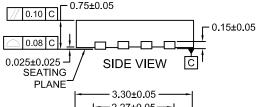

## WDFN8 3.3x3.3, 0.65P

CASE 511DQ ISSUE O

ALL DIMENSIONS AS PER OPTION A UNLESS SPECIFIED BOTTOM VIEW (OPTION B)

|        | ENDED LAND |  |
|--------|------------|--|
| RECOMM | -          |  |
|        |            |  |

## NOTES:

- A. PACKAGE DOES NOT FULLY CONFORM TO JEDEC REGISTRATION MO-240.
- B. DIMENSIONS ARE IN MILLIMETERS.
- C. DIMENSIONS AND TOLERANCES PER ASME Y14.5M, 2009.
- D. LAND PATTERN RECOMMENDATION IS EXISTING INDUSTRY LAND PATTERN
- E. DIMENSIONS DO NOT INCLUDE BURRS OR MOLD FLASH. BURRS OR MOLD FLASH SHALL NOT EXCEED 0.10MM.