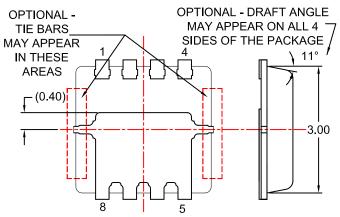

## WDFN8 3.3x3.3, 0.65P

CASE 511DQ ISSUE O

ALL DIMENSIONS AS PER OPTION A UNLESS SPECIFIED BOTTOM VIEW (OPTION B)

|        | ENDED LAND |  |
|--------|------------|--|
| RECOMM | -          |  |
|        |            |  |

## NOTES:

- A. PACKAGE DOES NOT FULLY CONFORM TO JEDEC REGISTRATION MO-240.
- B. DIMENSIONS ARE IN MILLIMETERS.
- C. DIMENSIONS AND TOLERANCES PER ASME Y14.5M, 2009.
- D. LAND PATTERN RECOMMENDATION IS EXISTING INDUSTRY LAND PATTERN
- E. DIMENSIONS DO NOT INCLUDE BURRS OR MOLD FLASH. BURRS OR MOLD FLASH SHALL NOT EXCEED 0.10MM.