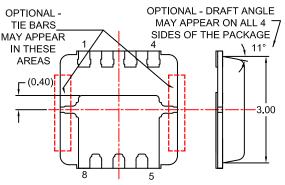

## WDFN8 3.3x3.3, 0.65P CASE 511DQ ISSUE O

**DATE 31 OCT 2016** 

ALL DIMENSIONS AS PER OPTION A
UNLESS SPECIFIED
BOTTOM VIEW
(OPTION C)

## NOTES:

- A. PACKAGE DOES NOT FULLY CONFORM TO JEDEC REGISTRATION MO-240.
- B. DIMENSIONS ARE IN MILLIMETERS.
- C. DIMENSIONS AND TOLERANCES PER ASME Y14.5M, 2009.
- D. LAND PATTERN RECOMMENDATION IS EXISTING INDUSTRY LAND PATTERN
- E. DIMENSIONS DO NOT INCLUDE BURRS OR MOLD FLASH. BURRS OR MOLD FLASH SHALL NOT EXCEED 0.10MM.