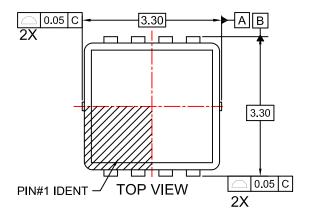

## WDFN8 3.3x3.3, 0.65P CASE 511DQ ISSUE O

**DATE 31 OCT 2016** 

ALL DIMENSIONS AS PER OPTION A
UNLESS SPECIFIED
BOTTOM VIEW
(OPTION C)

## NOTES:

- A. PACKAGE DOES NOT FULLY CONFORM TO JEDEC REGISTRATION MO-240.
- B. DIMENSIONS ARE IN MILLIMETERS.
- C. DIMENSIONS AND TOLERANCES PER ASME Y14.5M, 2009.
- D. LAND PATTERN RECOMMENDATION IS EXISTING INDUSTRY LAND PATTERN
- E. DIMENSIONS DO NOT INCLUDE BURRS OR MOLD FLASH. BURRS OR MOLD FLASH SHALL NOT EXCEED 0.10MM.