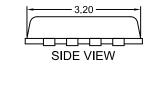

## WDFN8 3.3x3.3, 0.65P CASE 511DQ ISSUE O

**DATE 31 OCT 2016** 

ALL DIMENSIONS AS PER OPTION A
UNLESS SPECIFIED
BOTTOM VIEW
(OPTION C)