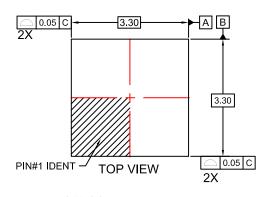

## WDFN8 3.3x3.3, 0.65P

CASE 511DQ ISSUE O

ALL DIMENSIONS AS PER OPTION A UNLESS SPECIFIED BOTTOM VIEW (OPTION B)

|        | ENDED LAND |  |
|--------|------------|--|
| RECOMM | -          |  |
|        |            |  |

## NOTES:

- A. PACKAGE DOES NOT FULLY CONFORM TO JEDEC REGISTRATION MO-240.
- B. DIMENSIONS ARE IN MILLIMETERS.
- C. DIMENSIONS AND TOLERANCES PER ASME Y14.5M, 2009.
- D. LAND PATTERN RECOMMENDATION IS EXISTING INDUSTRY LAND PATTERN
- E. DIMENSIONS DO NOT INCLUDE BURRS OR MOLD FLASH. BURRS OR MOLD FLASH SHALL NOT EXCEED 0.10MM.