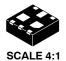

## WDFN6 2x2, 0.65P CASE 511CB ISSUE O

**DATE 25 MAR 2014** 

- NOTES:
  1. DIMENSIONING AND TOLERANCING PER
- ASME Y14.5M, 1994.
  CONTROLLING DIMENSION: MILLIMETERS.
  DIMENSION b APPLIES TO PLATED
- TERMINAL AND IS MEASURED BETWEEN
  0.15 AND 0.25 mm FROM THE TERMINAL TIP.
  COPLANARITY APPLIES TO THE EXPOSED
  PAD AS WELL AS THE TERMINALS.

|     | MILLIMETERS |      |  |
|-----|-------------|------|--|
| DIM | MIN         | MAX  |  |
| Α   | 0.70        | 0.80 |  |
| A1  | 0.00        | 0.05 |  |
| A3  | 0.20 REF    |      |  |
| b   | 0.25        | 0.35 |  |
| b2  | 0.35        | 0.45 |  |
| D   | 2.00 BSC    |      |  |
| D2  | 0.55        | 0.65 |  |
| E   | 2.00 BSC    |      |  |
| E2  | 0.55        | 0.65 |  |
| е   | 0.65 BSC    |      |  |
| F   | 0.52 BSC    |      |  |
| G   | 0.20 BSC    |      |  |
| L   | 0.20        | 0.30 |  |
| L1  |             | 0.15 |  |
| L2  | 0.55        | 0.65 |  |