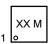

## **GENERIC MARKING DIAGRAM\***

XX = Specific Device Code M = Date Code

\*This information is generic. Please refer to

device data sheet for actual part marking. Pb-Free indicator, "G" or microdot " ■", may or may not be present.