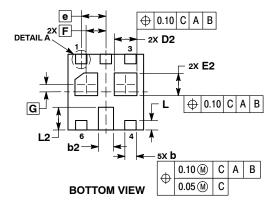

## WDFN6 2x2, 0.65P CASE 511CB ISSUE O

**DATE 25 MAR 2014** 

- NOTES:
  1. DIMENSIONING AND TOLERANCING PER
- ASME Y14.5M, 1994.
  CONTROLLING DIMENSION: MILLIMETERS.
  DIMENSION b APPLIES TO PLATED
- TERMINAL AND IS MEASURED BETWEEN
  0.15 AND 0.25 mm FROM THE TERMINAL TIP.
  COPLANARITY APPLIES TO THE EXPOSED
  PAD AS WELL AS THE TERMINALS.

|     | MILLIMETERS |      |  |
|-----|-------------|------|--|
| DIM | MIN         | MAX  |  |
| Α   | 0.70        | 0.80 |  |
| A1  | 0.00        | 0.05 |  |
| A3  | 0.20 REF    |      |  |
| b   | 0.25        | 0.35 |  |
| b2  | 0.35        | 0.45 |  |
| D   | 2.00 BSC    |      |  |
| D2  | 0.55        | 0.65 |  |
| E   | 2.00 BSC    |      |  |
| E2  | 0.55        | 0.65 |  |
| е   | 0.65 BSC    |      |  |
| F   | 0.52 BSC    |      |  |
| G   | 0.20 BSC    |      |  |
| L   | 0.20        | 0.30 |  |
| L1  |             | 0.15 |  |
| L2  | 0.55        | 0.65 |  |