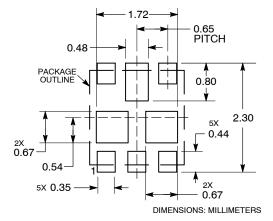

## RECOMMENDED MOUNTING FOOTPRINT

| DOCUMENT NUMBER: | 98AON83453F Electronic versions are uncontrolled except when accessed directly from the Document Repositor Printed versions are uncontrolled except when stamped "CONTROLLED COPY" in red. |  |             |
|------------------|--------------------------------------------------------------------------------------------------------------------------------------------------------------------------------------------|--|-------------|
| DESCRIPTION:     | WDFN6 2X2, 0.65P                                                                                                                                                                           |  | PAGE 1 OF 1 |