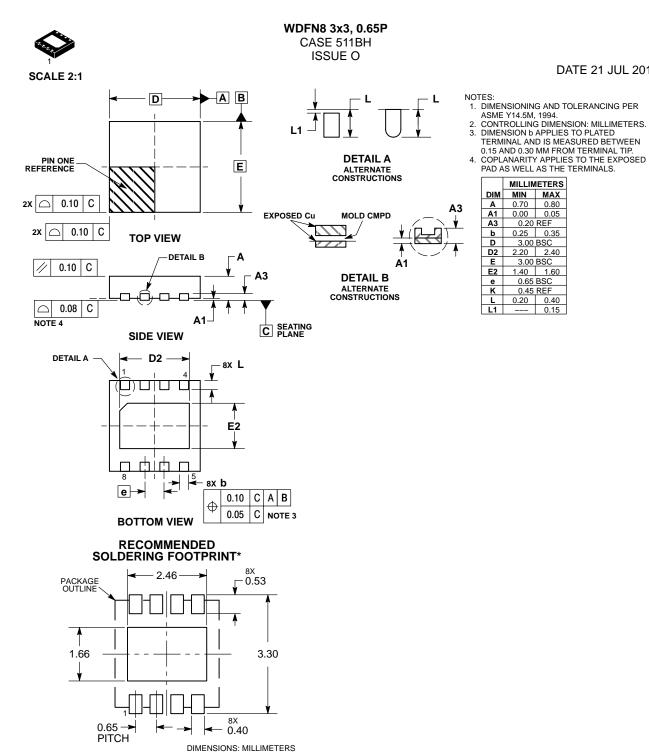

**MILLIMETERS** 

0.70 0.80

0.20 REF

0.25 0.35

3.00 BSC 2.20 2.40

3.00 BSC

0.65 BSC

0.45 REF 0.20 0.40

1.40 1.60

**DATE 21 JUL 2010** 

\*For additional information on our Pb-Free strategy and soldering details, please download the onsemi Soldering and Mounting Techniques Reference Manual, SOLDERRM/D.

| DOCUMENT NUMBER: | 98AON49350E       | Electronic versions are uncontrolled except when accessed directly from the Document Repository.<br>Printed versions are uncontrolled except when stamped "CONTROLLED COPY" in red. |             |
|------------------|-------------------|-------------------------------------------------------------------------------------------------------------------------------------------------------------------------------------|-------------|
| DESCRIPTION:     | WDFN8, 3X3, 0.65P |                                                                                                                                                                                     | PAGE 1 OF 1 |