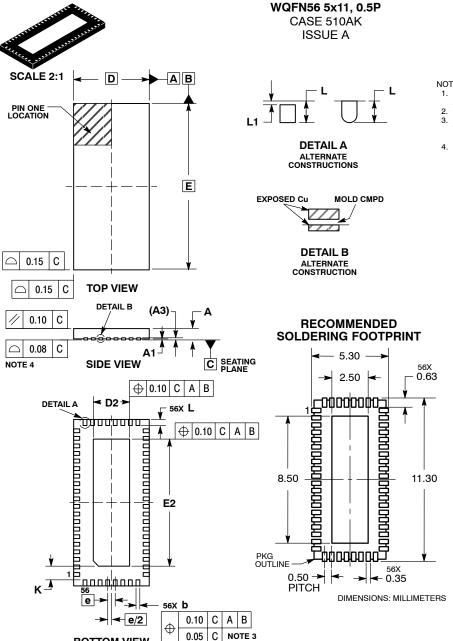

**DATE 02 MAR 2010** 

- NOTES:
  1. DIMENSIONING AND TOLERANCING PER
- ASME Y14.5M, 1994.
  CONTROLLING DIMENSIONS: MILLIMETERS.
- DIMENSION & APPLIES TO PLATED
  TERMINAL AND IS MEASURED BETWEEN 0.15 AND 0.30mm FROM THE TERMINAL TIP.
- COPLANARITY APPLIES TO THE EXPOSED PAD AS WELL AS THE TERMINALS.

|     | MILLIMETERS |      |  |
|-----|-------------|------|--|
| DIM | MIN         | MAX  |  |
| Α   | 0.70        | 0.80 |  |
| A1  |             | 0.05 |  |
| А3  | 0.20 REF    |      |  |
| b   | 0.20        | 0.30 |  |
| D   | 5.00 BSC    |      |  |
| D2  | 2.30        | 2.50 |  |
| E   | 11.00 BSC   |      |  |
| E2  | 8.30        | 8.50 |  |
| е   | 0.50 BSC    |      |  |
| K   | 0.20 MIN    |      |  |
| L   | 0.30        | 0.50 |  |
| L1  |             | 0.15 |  |

**BOTTOM VIEW**