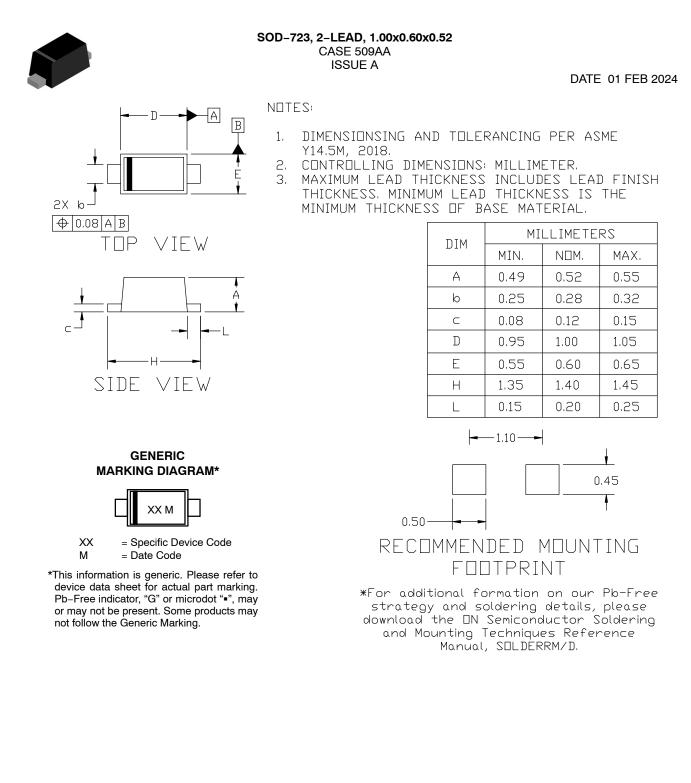

| DOCUMENT NUMBER:                                                                                                                                                                                                                                                                                                                                                                                                                                                                                                                                                    | 98AON20359D Electronic versions are uncontrolled except when accessed directly from the Document Repository.<br>Printed versions are uncontrolled except when stamped "CONTROLLED COPY" in red. |  |             |
|---------------------------------------------------------------------------------------------------------------------------------------------------------------------------------------------------------------------------------------------------------------------------------------------------------------------------------------------------------------------------------------------------------------------------------------------------------------------------------------------------------------------------------------------------------------------|-------------------------------------------------------------------------------------------------------------------------------------------------------------------------------------------------|--|-------------|
| DESCRIPTION:                                                                                                                                                                                                                                                                                                                                                                                                                                                                                                                                                        | SOD-723, 2-LEAD, 1.00x0.60x0.52                                                                                                                                                                 |  | PAGE 1 OF 1 |
| onsemi and ONSEMI are trademarks of Semiconductor Components Industries, LLC dba onsemi or its subsidiaries in the United States and/or other countries. onsemi reserves<br>the right to make changes without further notice to any products herein. onsemi makes no warranty, representation or guarantee regarding the suitability of its products for any particular<br>nurrose nor does onsemi assume any lightity arising out of the application or use of any product or circuit, and specifically directable and lightity of its products for any particular |                                                                                                                                                                                                 |  |             |