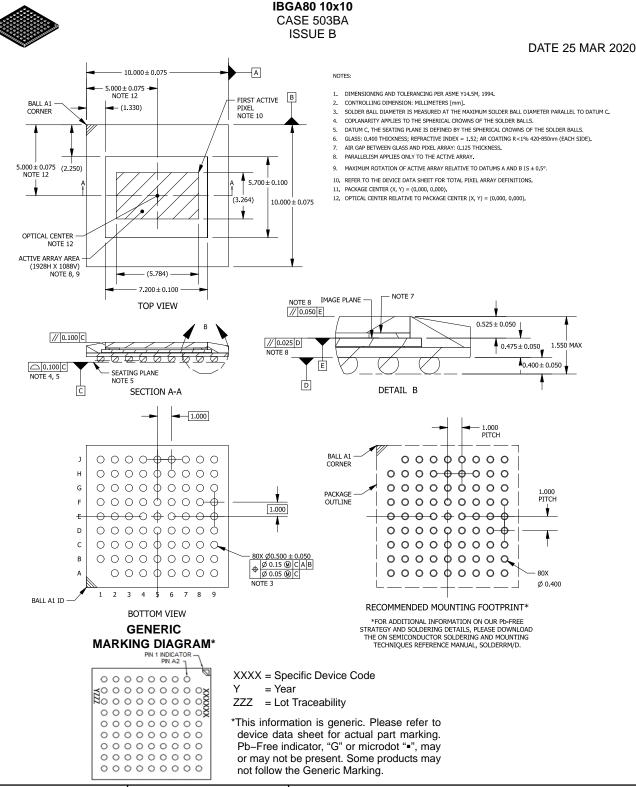

Electronic versions are uncontrolled except when accessed directly from the Document Repository. **DOCUMENT NUMBER:** 98AON99906F Printed versions are uncontrolled except when stamped "CONTROLLED COPY" in red. **DESCRIPTION: IBGA80 10X10** PAGE 1 OF 1