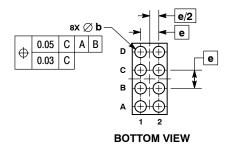

|     | MILLIMETERS |      |  |
|-----|-------------|------|--|
| DIM | MIN         | MAX  |  |
| Α   |             | 0.50 |  |
| A1  | 0.13        | 0.17 |  |
| A2  | 0.30 REF    |      |  |
| А3  | 0.025 BSC   |      |  |
| b   | 0.21        | 0.25 |  |
| D   | 0.77 BSC    |      |  |
| Е   | 1.57 BSC    |      |  |
| е   | 0.40 BSC    |      |  |