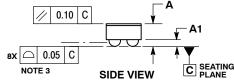

PACKAGE DIMENSIONS

WLCSP8, 1.57x0.77 CASE 499BQ **ISSUE A** 

**DATE 01 SEP 2015** 

- NOTES: 1. DIMENSIONING AND TOLERANCING PER ASME Y14.5M, 1994.
- 2. CONTROLLING DIMENSION: MILLIMETERS.
  3. COPLANARITY APPLIES TO SPHERICAL CROWNS OF SOLDER BALLS.

|     | MILLIMETERS |      |  |
|-----|-------------|------|--|
| DIM | MIN         | MAX  |  |
| Α   |             | 0.50 |  |
| A1  | 0.13        | 0.17 |  |
| A2  | 0.30 REF    |      |  |
| А3  | 0.025 BSC   |      |  |
| b   | 0.21        | 0.25 |  |
| D   | 0.77 BSC    |      |  |
| Е   | 1.57 BSC    |      |  |
| е   | 0.40 BSC    |      |  |