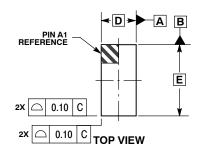

PACKAGE DIMENSIONS

WLCSP8, 1.57x0.77 CASE 499BQ **ISSUE A** 

**DATE 01 SEP 2015** 

- NOTES: 1. DIMENSIONING AND TOLERANCING PER ASME Y14.5M, 1994.
- 2. CONTROLLING DIMENSION: MILLIMETERS.
  3. COPLANARITY APPLIES TO SPHERICAL CROWNS OF SOLDER BALLS.

|     | MILLIMETERS |      |  |
|-----|-------------|------|--|
| DIM | MIN         | MAX  |  |
| Α   |             | 0.50 |  |
| A1  | 0.13        | 0.17 |  |
| A2  | 0.30 REF    |      |  |
| А3  | 0.025 BSC   |      |  |
| b   | 0.21        | 0.25 |  |
| D   | 0.77 BSC    |      |  |
| Е   | 1.57 BSC    |      |  |
| е   | 0.40 BSC    |      |  |