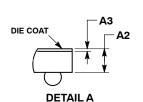

|     | MILLIMETERS |      |  |
|-----|-------------|------|--|
| DIM | MIN         | MAX  |  |
| Α   |             | 0.50 |  |
| A1  | 0.13        | 0.17 |  |
| A2  | 0.30 REF    |      |  |
| А3  | 0.025 BSC   |      |  |
| b   | 0.21        | 0.25 |  |
| D   | 0.77 BSC    |      |  |
| Е   | 1.57 BSC    |      |  |
| е   | 0.40 BSC    |      |  |