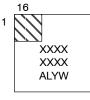

## GENERIC **MARKING DIAGRAM\***

XXXX = Specific Device Code

- = Assembly Location А
- = Wafer Lot L
- Y = Year
- W = Work Week

\*This information is generic. Please refer to device data sheet for actual part marking. Pb-Free indicator, "G", may or not be present.