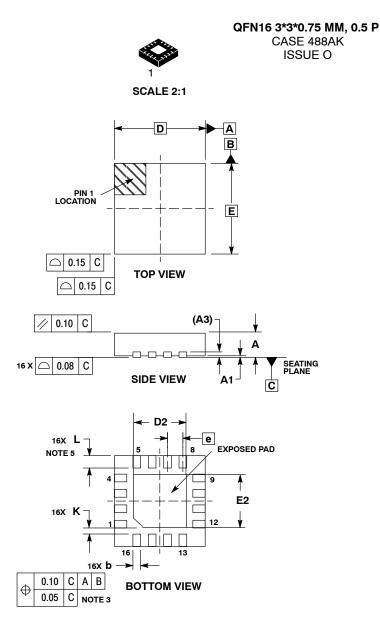

## **ISEM**

DATE 13 SEP 2004

NOTES

- NOTES:
  DIMENSIONING AND TOLERANCING PER ASME Y14.5M, 1994.
  CONTROLLING DIMENSION: MILLIMETERS.
  DIMENSION b APPLIES TO PLATED TERMINAL AND IS MEASURED BETWEEN 0.25 AND 0.30 MM FROM TERMINAL.
  COPLANARITY APPLIES TO THE EXPOSED DATE OF WITH A CALLES TO THE EXPOSED
- PAD AS WELL AS THE TERMINALS. Lmax CONDITION CAN NOT VIOLATE 0.2 MM SPACING BETWEEN LEAD TIP AND FLAG. 5.

|     | MILLIMETERS |      |  |
|-----|-------------|------|--|
| DIM | MIN         | MAX  |  |
| Α   | 0.70        | 0.80 |  |
| A1  | 0.00        | 0.05 |  |
| A3  | 0.20 REF    |      |  |
| b   | 0.18        | 0.30 |  |
| D   | 3.00 BSC    |      |  |
| D2  | 1.65        | 1.85 |  |
| Е   | 3.00 BSC    |      |  |
| E2  | 1.65        | 1.85 |  |
| е   | 0.50 BSC    |      |  |
| К   | 0.20        |      |  |
| L   | 0.30        | 0.50 |  |