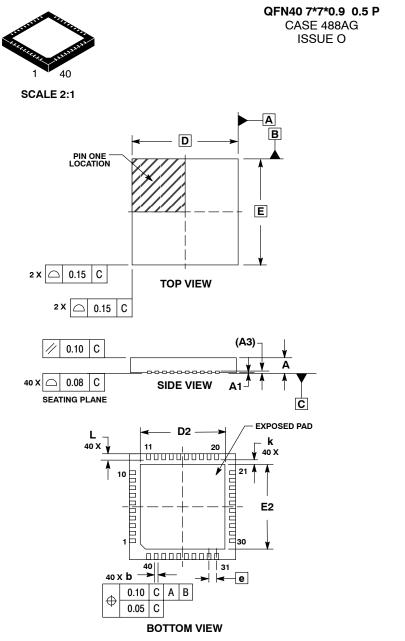

## DATE 26 APR 2004

NOTES:

- DIRENSIONS AND TOLERANCING PER ASME Y14.5M, 1994.
  CONTROLLING DIMENSIONS: MILLIMETER.
  DIMENSION & APPLIES TO PLATED

- LIMENSION D APPLIES TO PLATED TERMINAL AND IS MEASURED BETWEEN 0.25 AND 0.30 MM TERMINAL COPLANARITY APPLIES TO THE EXPOSED PAD AS WELL AS THE TERMINALS. 4.

|     | MILLIMETERS |      |  |
|-----|-------------|------|--|
| DIM | MIN         | MAX  |  |
| Α   | 0.80        | 1.00 |  |
| A1  | 0.00        | 0.05 |  |
| A3  | 0.20 REF    |      |  |
| b   | 0.18        | 0.30 |  |
| D   | 7.00 BSC    |      |  |
| D2  | 5.50        | 5.70 |  |
| E   | 7.00 BSC    |      |  |
| E2  | 5.50        | 5.70 |  |
| е   | 0.50 BSC    |      |  |
| L   | 0.30        | 0.50 |  |
| k   | 0.20        |      |  |