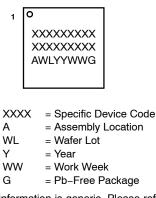

## GENERIC **MARKING DIAGRAM\***

\*This information is generic. Please refer to device data sheet for actual part marking.

Pb-Free indicator, "G" or microdot " .", may or may not be present.

| DOCUMENT NUMBER: | 98AON15253D          | Electronic versions are uncontrolled except when accessed directly from the Document Repository.<br>Printed versions are uncontrolled except when stamped "CONTROLLED COPY" in red. |             |
|------------------|----------------------|-------------------------------------------------------------------------------------------------------------------------------------------------------------------------------------|-------------|
| DESCRIPTION:     | QFN40, 7*7*0.9 0.5 P |                                                                                                                                                                                     | PAGE 1 OF 1 |
|                  |                      |                                                                                                                                                                                     |             |