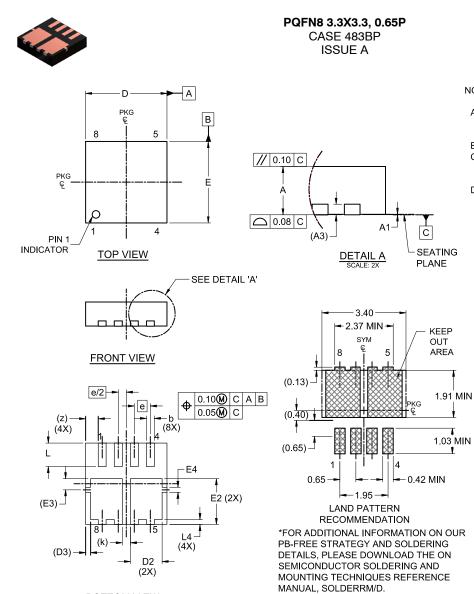

DATE 21 MAY 2021

NOTES:

- A. PACKAGE STANDARD REFERENCE: JEDEC MO-240, ISSUE A, VAR. BA, DATED OCTOBER 2002CONTROLLING
- B. ALL DIMENSIONS ARE IN MILLIMETERS.C. DIMENSIONS DO NOT INCLUDE BURRS
- OR MOLD FLASH. MOLD FLASH OR BURRS DOES NOT EXCEED 0.10MM.
- D. DIMENSIONING AND TOLERANCING PER ASME Y14.5M-2009.

|     | 14.0101-20  |      |      |  |
|-----|-------------|------|------|--|
| ЫМ  | MILLIMETERS |      |      |  |
| Biw | MIN.        | NOM. | MAX. |  |
| А   | 0.70        | 0.75 | 0.80 |  |
| A1  | 0.00        | -    | 0.05 |  |
| A3  | 0.20 REF    |      |      |  |
| b   | 0.27        | 0.32 | 0.37 |  |
| D   | 3.20        | 3.30 | 3.40 |  |
| D2  | 1.18        | 1.28 | 1.38 |  |
| D3  | 1.18        | 1.28 | 1.38 |  |
| E   | 3.20        | 3.30 | 3.40 |  |
| E2  | 1.76        | 1.86 | 1.96 |  |
| E3  | 0.45 REF    |      |      |  |
| E4  | 0.15        | 0.20 | 0.25 |  |
| е   | 0.65 BSC    |      |      |  |
| e/2 | 0.325 BSC   |      |      |  |
| k   | 0.33 REF    |      |      |  |
| L   | 0.85        | 0.95 | 1.05 |  |
| L4  | 0.10        | 0.20 | 0.30 |  |
| z   | 0.52 REF    |      |      |  |

BOTTOM VIEW

| DOCUMENT NUMBER:                                                                                                                                                                                                                                                                                                                                                                                                                                                                                                                                                                                                                                                                                      | 98AON13676G          | Electronic versions are uncontrolled except when accessed directly from the Document Repository.<br>Printed versions are uncontrolled except when stamped "CONTROLLED COPY" in red. |             |  |  |
|-------------------------------------------------------------------------------------------------------------------------------------------------------------------------------------------------------------------------------------------------------------------------------------------------------------------------------------------------------------------------------------------------------------------------------------------------------------------------------------------------------------------------------------------------------------------------------------------------------------------------------------------------------------------------------------------------------|----------------------|-------------------------------------------------------------------------------------------------------------------------------------------------------------------------------------|-------------|--|--|
| DESCRIPTION:                                                                                                                                                                                                                                                                                                                                                                                                                                                                                                                                                                                                                                                                                          | PQFN8 3.3X3.3, 0.65P |                                                                                                                                                                                     | PAGE 1 OF 1 |  |  |
| onsemi and ONSEMI are trademarks of Semiconductor Components Industries, LLC dba onsemi or its subsidiaries in the United States and/or other countries. onsemi reserves the right to make changes without further notice to any products herein. onsemi makes no warranty, representation or guarantee regarding the suitability of its products for any particular purpose, nor does onsemi assume any liability arising out of the application or use of any product or circuit, and specifically disclaims any and all liability, including without limitation special, consequential or incidental damages. onsemi does not convey any license under its patent rights nor the rights of others. |                      |                                                                                                                                                                                     |             |  |  |