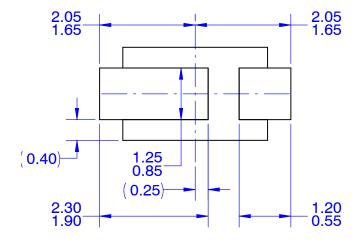

SOD-123EP CASE 425AC ISSUE O

DATE 31 AUG 2016





0.30 0.10 1.00 0.75 3.90 3.50

## LAND PATTERN RECOMMENDATION LONG PAD IS CATHODE



## NOTES:

- A. NO INDUSTRY STANDARD APPLIES TO THIS PACKAGE.
- B. ALL DIMENSIONS ARE IN MILLIMETERS.
  C. DIMENSIONS ARE EXCLUSIVE OF BURRS, MOLD FLASH AND TIE BAR PROTRUSIONS.

| DOCUMENT NUMBER:                                                                                                                                                                                                                                                                                                                                                     | <b>98AON13723G</b> Electronic versions are uncontrolled except when accessed directly from the Document Repository.<br>Printed versions are uncontrolled except when stamped "CONTROLLED COPY" in red. |  |             |
|---------------------------------------