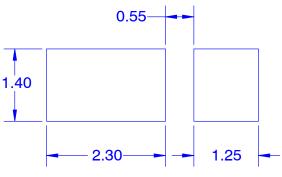

SOD-123EP CASE 425AC ISSUE O

DATE 31 AUG 2016





0.30 0.10 1.00 0.75 3.90 3.50

## LAND PATTERN RECOMMENDATION LONG PAD IS CATHODE



## NOTES:

- A. NO INDUSTRY STANDARD APPLIES TO THIS PACKAGE.
- B. ALL DIMENSIONS ARE IN MILLIMETERS.
  C. DIMENSIONS ARE EXCLUSIVE OF BURRS, MOLD FLASH AND TIE BAR PROTRUSIONS.

| DOCUMENT NUMBER:                                                                                                                                                                                                                                                                                                                                                     | <b>98AON13723G</b> Electronic versions are uncontrolled except when accessed directly from the Document Repository.<br>Printed versions are uncontrolled except when stamped