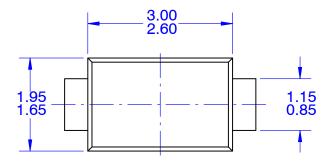

SOD-123EP CASE 425AC ISSUE O

DATE 31 AUG 2016





0.30 0.10 1.00 0.75 3.90 3.50

## LAND PATTERN RECOMMENDATION LONG PAD IS CATHODE



## NOTES:

- A. NO INDUSTRY STANDARD APPLIES TO THIS PACKAGE.
- B. ALL DIMENSIONS ARE IN MILLIMETERS.
  C. DIMENSIONS ARE EXCLUSIVE OF BURRS, MOLD FLASH AND TIE BAR PROTRUSIONS.

| DOCUMENT NUMBER:                                                                                                                                                                                                                                                                                                                                                     | <b>98AON13723G</b> Electronic versions are uncontrolled except when accessed directly from the Document Repository.<br>Printed versions are uncontrolled except when stampe