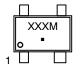

## **GENERIC MARKING DIAGRAM\***

XXX = Specific Device Code

= Month Code Μ = Pb-Free Package

\*This information is generic. Please refer to device data sheet for actual part marking. Pb-Free indicator, "G" or microdot "■", may or may not be present. Some products may not follow the Generic Marking.