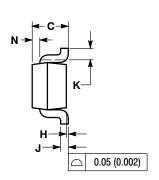

  1. DIMENSIONING AND TOLERANCING PER ANSI Y14.5M, 1982.

  2. CONTROLLING DIMENSION: MILLIMETER.

  3. 419C-01 OBSOLETE. NEW STANDARD IS 419C-02.

  4. DIMENSIONS A AND B DO NOT INCLUDE MOLD FLASH, PROTRUSIONS, OR GATE RI IRRS.

|     | MILLIMETERS |      | INCHES    |       |
|-----|-------------|------|-----------|-------|
| DIM | MIN         | MAX  | MIN       | MAX   |
| Α   | 1.80        | 2.20 | 0.071     | 0.087 |
| В   | 1.15        | 1.35 | 0.045     | 0.053 |
| С   | 0.80        | 1.10 | 0.031     | 0.043 |
| D   | 0.20        | 0.40 | 0.008     | 0.016 |
| F   | 0.30        | 0.50 | 0.012     | 0.020 |
| G   | 1.10        | 1.50 | 0.043     | 0.059 |
| Н   | 0.00        | 0.10 | 0.000     | 0.004 |
| J   | 0.10        | 0.26 | 0.004     | 0.010 |
| K   | 0.10        |      | 0.004     |       |
| L   | 0.05 BSC    |      | 0.002 BSC |       |
| N   | 0.20 REF    |      | 0.008 REF |       |
| S   | 1.80        | 2.40 | 0.07 0.09 |       |