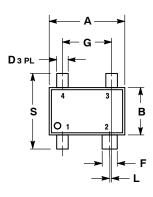

  1. DIMENSIONING AND TOLERANCING PER ANSI Y14.5M, 1982.

  2. CONTROLLING DIMENSION: MILLIMETER.

  3. 419C-01 OBSOLETE. NEW STANDARD IS 419C-02.

  4. DIMENSIONS A AND B DO NOT INCLUDE MOLD FLASH, PROTRUSIONS, OR GATE RI IRRS.

|     | MILLIMETERS |      | INCHES    |       |
|-----|-------------|------|-----------|-------|
| DIM | MIN         | MAX  | MIN       | MAX   |
| Α   | 1.80        | 2.20 | 0.071     | 0.087 |
| В   | 1.15        | 1.35 | 0.045     | 0.053 |
| С   | 0.80        | 1.10 | 0.031     | 0.043 |
| D   | 0.20        | 0.40 | 0.008     | 0.016 |
| F   | 0.30        | 0.50 | 0.012     | 0.020 |
| G   | 1.10        | 1.50 | 0.043     | 0.059 |
| Н   | 0.00        | 0.10 | 0.000     | 0.004 |
| J   | 0.10        | 0.26 | 0.004     | 0.010 |
| K   | 0.10        |      | 0.004     |       |
| L   | 0.05 BSC    |      | 0.002 BSC |       |
| N   | 0.20 REF    |      | 0.008 REF |       |
| S   | 1.80        | 2.40 | 0.07 0.09 |       |