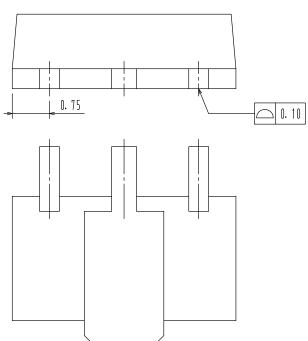

SOT-89 / PCP-2 CASE 419AW ISSUE O

**DATE 30 APR 2012** 

| DOCUMENT NUMBER: 98AON79 |                | Electronic versions are uncontrolled except when accessed directly from the Document Repository.<br>Printed versions are uncontrolled except when stamped "CONTROLLED COPY" in red. |             |
|--------------------------|----------------|-------------------------------------------------------------------------------------------------------------------------------------------------------------------------------------|-------------|
| DESCRIPTION:             | SOT-89 / PCP-2 |                                                                                                                                                                                     | PAGE 1 OF 1 |