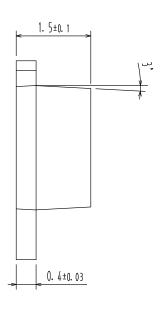

SOT-89 / PCP-2 CASE 419AW ISSUE O

**DATE 30 APR 2012** 

| DOCUMENT NUMBER: 98AON79 |                | Electronic versions are uncontrolled except when accessed directly from the Document Repository.<br>Printed versions are uncontrolled except when stamped "CONTROLLED COPY" in red. |             |
|--------------------------|----------------|-------------------------------------------------------------------------------------------------------------------------------------------------------------------------------------|-------------|
| DESCRIPTION:             | SOT-89 / PCP-2 |                                                                                                                                                                                     | PAGE 1 OF 1 |