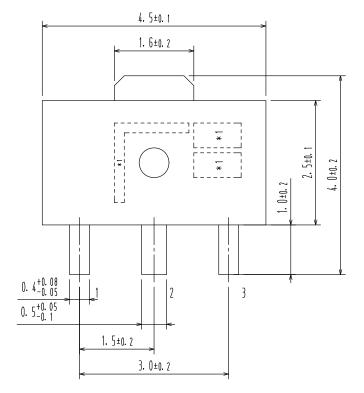

SOT-89 / PCP-2 CASE 419AW ISSUE O

**DATE 30 APR 2012** 

| DOCUMENT NUMBER: 98AON79 |                | Electronic versions are uncontrolled except when accessed directly from the Document Repository.<br>Printed versions are uncontrolled except when stamped "CONTROLLED COPY" in red. |             |
|--------------------------|----------------|-------------------------------------------------------------------------------------------------------------------------------------------------------------------------------------|-------------|
| DESCRIPTION:             | SOT-89 / PCP-2 |                                                                                                                                                                                     | PAGE 1 OF 1 |