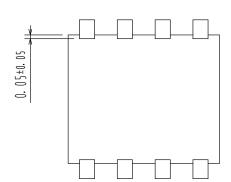

## SOT-383FL / EMH8 CASE 419AT ISSUE O

**DATE 31 MAR 2012** 

| DOCUMENT NUMBER: | 98AON78701E      | Electronic versions are uncontrolled except when accessed directly from the Document Repository.<br>Printed versions are uncontrolled except when stamped "CONTROLLED COPY" in red. |             |
|------------------|------------------|-------------------------------------------------------------------------------------------------------------------------------------------------------------------------------------|-------------|
| DESCRIPTION:     | SOT-383FL / EMH8 |                                                                                                                                                                                     | PAGE 1 OF 1 |