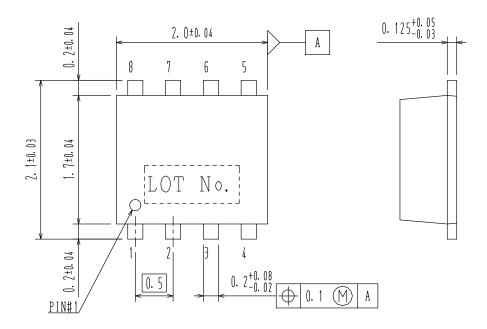

## SOT-383FL / EMH8 CASE 419AT ISSUE O

**DATE 31 MAR 2012** 

| DOCUMENT NUMBER: | 98AON78701E      | Electronic versions are uncontrolled except when accessed directly from the Document Repository.<br>Printed versions are uncontrolled except when stamped "CONTROLLED COPY" in red. |             |
|------------------|------------------|-------------------------------------------------------------------------------------------------------------------------------------------------------------------------------------|-------------|
| DESCRIPTION:     | SOT-383FL / EMH8 |                                                                                                                                                                                     | PAGE 1 OF 1 |