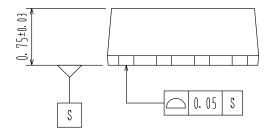

## SOT-383FL / EMH8 CASE 419AT ISSUE O

**DATE 31 MAR 2012** 

| DOCUMENT NUMBER: | 98AON78701E      | Electronic versions are uncontrolled except when accessed directly from the Document Repository.<br>Printed versions are uncontrolled except when stamped "CONTROLLED COPY" in red. |             |
|------------------|------------------|-------------------------------------------------------------------------------------------------------------------------------------------------------------------------------------|-------------|
| DESCRIPTION:     | SOT-383FL / EMH8 |                                                                                                                                                                                     | PAGE 1 OF 1 |