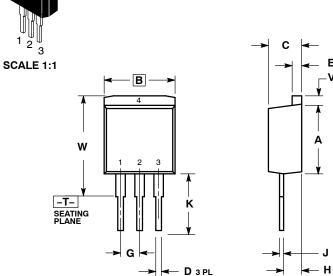

## D2PAK, 3-LEAD, STRAIGHT

**CASE 418 ISSUE J** 

**DATE 08 OCT 2003** 

STYLE 1:

PIN 1. BASE 2. COLLECTOR 3. EMITTER 4. COLLECTOR STYLE 2: PIN 1. GATE 2. DRAIN

3. SOURCE 4. DRAIN

⊕ 0.13 (0.005) M T B M

STYLE 3: PIN 1. ANODE 2. CATHODE

3. ANODE 4. CATHODE

STYLE 4:

PIN 1. GATE
2. COLLECTOR
3. EMITTER
4. COLLECTOR

## NOTES:

- DIMENSIONING AND TOLERANCING PER ANSI Y14.5M, 1982.
- 2. CONTROLLING DIMENSION: INCH. 3. 418-01 THRU -04 OBSOLETE, NEW STANDARD 418-05.

|     | INCHES    |       | MILLIMETERS |        |
|-----|-----------|-------|-------------|--------|
| DIM | MIN       | MAX   | MIN         | MAX    |
| Α   | 0.340     | 0.380 | 8.64        | 9.65   |
| В   | 0.380     | 0.405 | 9.65        | 10.29  |
| С   | 0.160     | 0.190 | 4.06        | 4.83   |
| D   | 0.020     | 0.035 | 0.51        | 0.89   |
| E   | 0.045     | 0.055 | 1.14        | 1.40   |
| G   | 0.100 BSC |       | 2.54 BSC    |        |
| Н   | 0.080     | 0.110 | 2.03        | 2.79   |
| J   | 0.018     | 0.025 | 0.46        | 0.64   |
| K   | 0.285     | 0.305 | 7.493       | 7.747  |
| V   | 0.045     | 0.055 | 1.14        | 1.40   |
| W   | 0.525     | 0.545 | 13.335      | 13.843 |