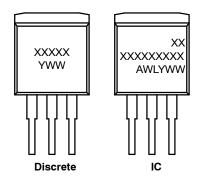

## **GENERIC MARKING DIAGRAMS\***

XXXX = Specific Device Code = Assembly Location Α

= Wafer Lot WL Υ = Year ww = Work Week

\*This information is generic. Please refer to device data sheet for actual part marking. Pb-Free indicator, "G" or microdot "■", may or may not be present. Some products may not follow the Generic Marking.