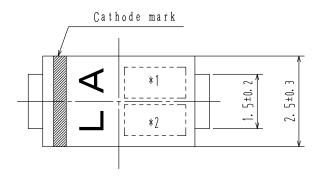

**PACKAGE DIMENSIONS** 

SMA CASE 403AB ISSUE O

**DATE 30 APR 2012** 

| DOCUMENT NUMBER: | 98AON79857E | Electronic versions are uncontrolled except when accessed directly from the Document Repository.<br>Printed versions are uncontrolled except when stamped "CONTROLLED COPY" in red. |             |
|------------------|-------------|-------------------------------------------------------------------------------------------------------------------------------------------------------------------------------------|-------------|
| DESCRIPTION:     | SMA         |                                                                                                                                                                                     | PAGE 1 OF 1 |