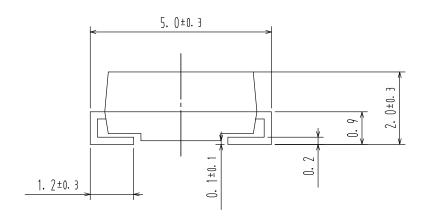

**PACKAGE DIMENSIONS** 

SMA CASE 403AB ISSUE O

**DATE 30 APR 2012** 

| DOCUMENT NUMBER: | 98AON79857E | Electronic versions are uncontrolled except when accessed directly from the Document Repository.<br>Printed versions are uncontrolled except when stamped "CONTROLLED COPY" in red. |             |
|------------------|-------------|-------------------------------------------------------------------------------------------------------------------------------------------------------------------------------------|-------------|
| DESCRIPTION:     | SMA         |                                                                                                                                                                                     | PAGE 1 OF 1 |