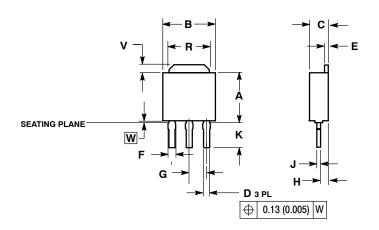

## **MECHANICAL CASE OUTLINE** PACKAGE DIMENSIONS

**3 IPAK, STRAIGHT LEAD** CASE 369AC-01 ISSUE O

SCALE 1:1

## DATE 08 FEB 2005

- NOTES:
  1... DIMENSIONING AND TOLERANCING PER ANSI Y14.5M, 1982.
  2.. CONTROLLING DIMENSION: INCH.
  3. SEATING PLANE IS ON TOP OF DAMBAR POSITION.
  4. DIMENSION A DOES NOT INCLUDE DAMBAR POSITION OR MOLD GATE.

|     |           |       | -           |      |
|-----|-----------|-------|-------------|------|
|     | INCHES    |       | MILLIMETERS |      |
| DIM | MIN       | MAX   | MIN         | MAX  |
| Α   | 0.235     | 0.245 | 5.97        | 6.22 |
| В   | 0.250     | 0.265 | 6.35        | 6.73 |
| С   | 0.086     | 0.094 | 2.19        | 2.38 |
| D   | 0.027     | 0.035 | 0.69        | 0.88 |
| Е   | 0.018     | 0.023 | 0.46        | 0.58 |
| F   | 0.037     | 0.043 | 0.94        | 1.09 |
| G   | 0.090 BSC |       | 2.29 BSC    |      |
| Н   | 0.034     | 0.040 | 0.87        | 1.01 |
| J   | 0.018     | 0.023 | 0.46        | 0.58 |
| κ   | 0.134     | 0.142 | 3.40        | 3.60 |
| R   | 0.180     | 0.215 | 4.57        | 5.46 |
| V   | 0.035     | 0.050 | 0.89        | 1.27 |
| W   | 0.000     | 0.010 | 0.000       | 0.25 |