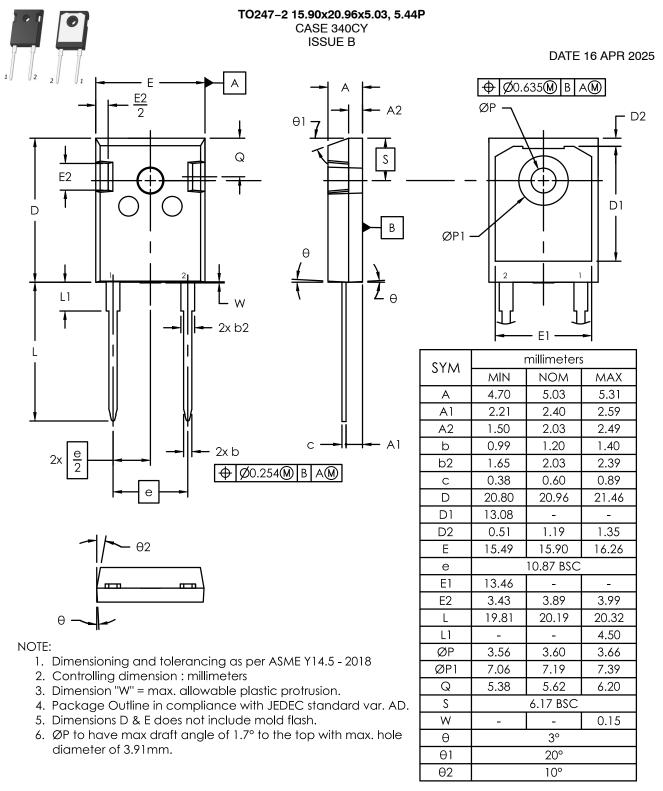

## onsemi



| DOCUMENT NUMBER: | 98AON94670G              | Electronic versions are uncontrolled except when accessed directly from the Document Repository.<br>Printed versions are uncontrolled except when stamped "CONTROLLED COPY" in red. |             |
|------------------|--------------------------|-------------------------------------------------------------------------------------------------------------------------------------------------------------------------------------|-------------|
| DESCRIPTION:     | TO247-2 15.90x20.96x5.03 | , 5.44P                                                                                                                                                                             | PAGE 1 OF 1 |

onsemi and ONSEMi are trademarks of Semiconductor Components Indu