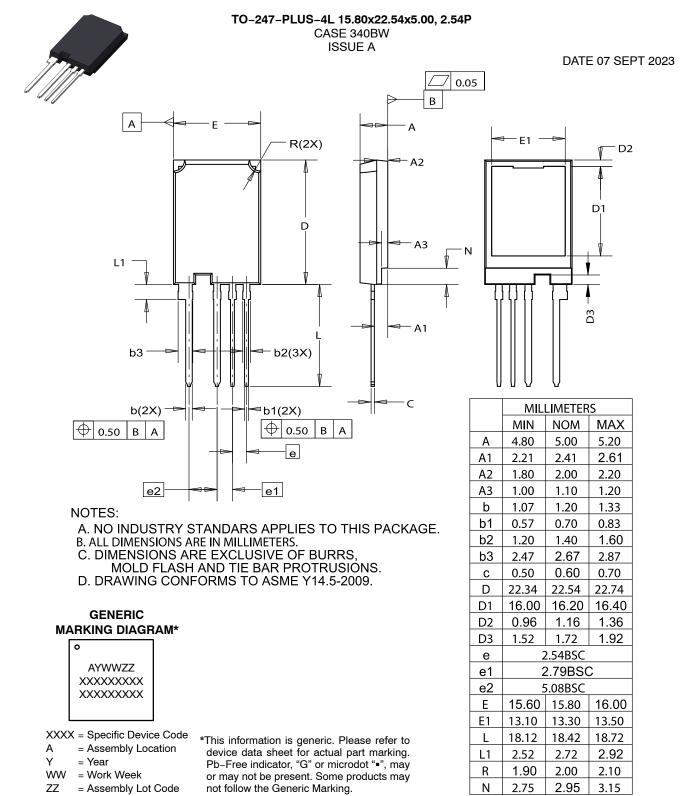

| DOCUMENT NUMBER: | 98AON51847H                            | Electronic versions are uncontrolled except when accessed directly from the Document Repository.<br>Printed versions are uncontrolled except when stamped "CONTROLLED COPY" in red. |             |
|------------------|----------------------------------------|-------------------------------------------------------------------------------------------------------------------------------------------------------------------------------------|-------------|
| DESCRIPTION:     | TO-247-PLUS-4L 15.80x22.54x5.00, 2.54P |                                                                                                                                                                                     | PAGE 1 OF 1 |