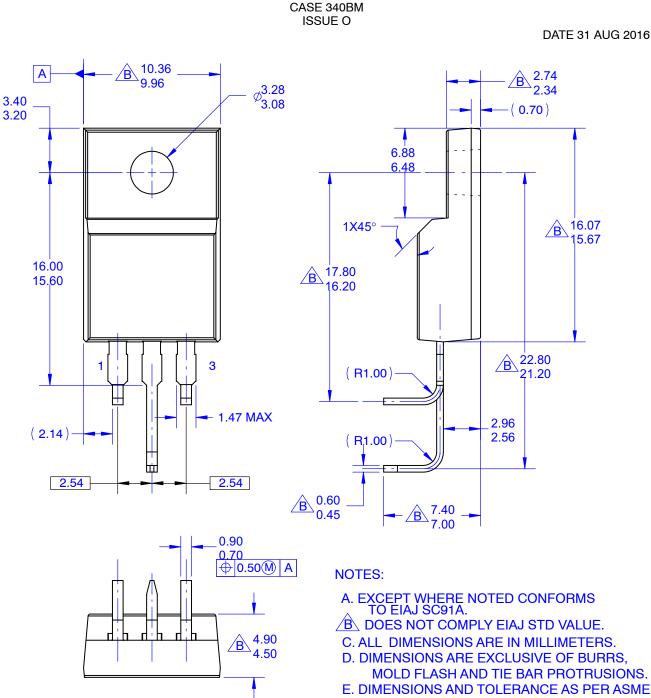

TO-220 FULLPAK 3LD LF

Y14.5–1994

| DOCUMENT NUMBER: | 98AON13846G           | Electronic versions are uncontrolled except when accessed directly from the Document Repository.<br>Printed versions are uncontrolled except when stamped "CONTROLLED COPY" in red. |             |
|------------------|-----------------------|-------------------------------------------------------------------------------------------------------------------------------------------------------------------------------------|-------------|
| DESCRIPTION:     | TO-220 FULLPAK 3LD LF |                                                                                                                                                                                     | PAGE 1 OF 1 |