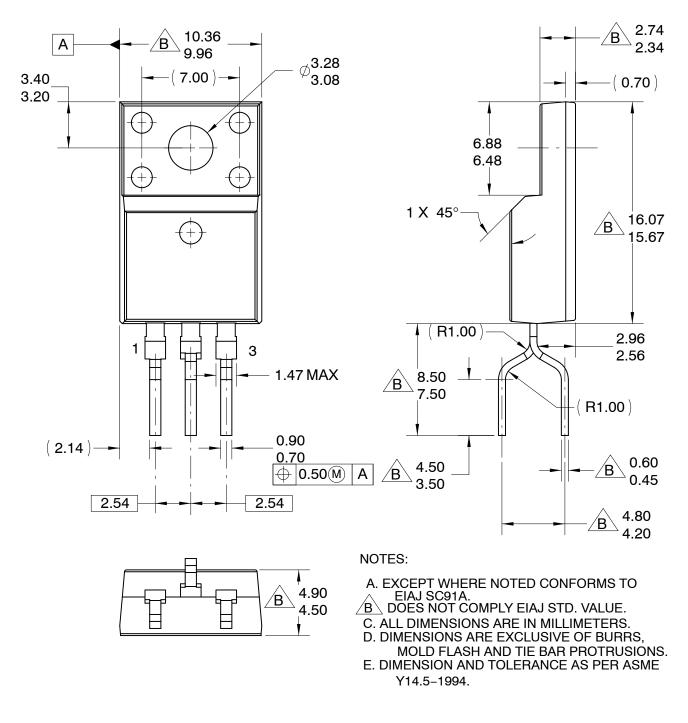

onsemi

TO-220-3LD LF CASE 340BL ISSUE O

DATE 31 AUG 2016

| DOCUMENT NUMBER: | 98AON13844G   | Electronic versions are uncontrolled except when accessed directly from the Document Repository.<br>Printed versions are uncontrolled except when stamped "CONTROLLED COPY" in red. |             |
|------------------|---------------|-------------------------------------------------------------------------------------------------------------------------------------------------------------------------------------|-------------|
| DESCRIPTION:     | TO-220-3LD LF |                                                                                                                                                                                     | PAGE 1 OF 1 |
|                  |               |                                                                                                                                                                                     |             |