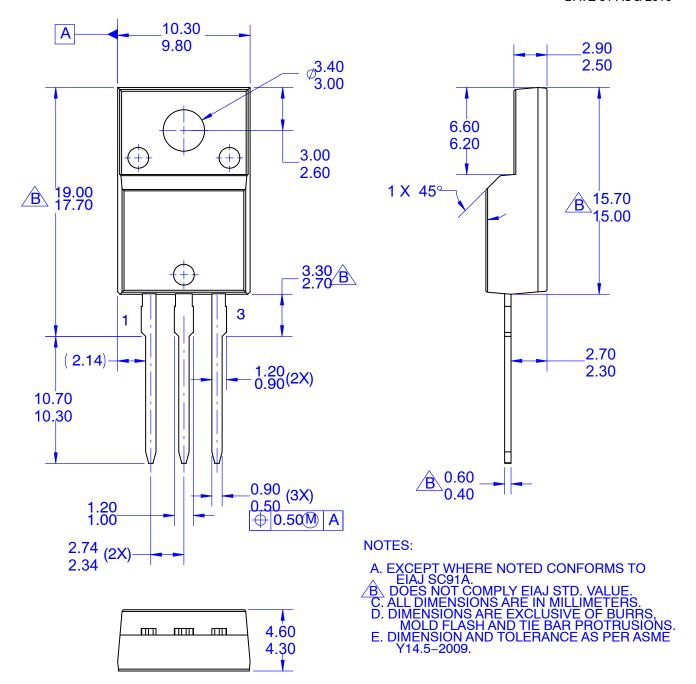

## TO-220 FULLPAK 3LD

CASE 340BF ISSUE O

**DATE 31 AUG 2016** 

| DOCUMENT NUMBER: | 98AON13839G        | Electronic versions are uncontrolled except when accessed directly from the Document Repository.<br>Printed versions are uncontrolled except when stamped "CONTROLLED COPY" in red. |             |
|------------------|--------------------|-------------------------------------------------------------------------------------------------------------------------------------------------------------------------------------|-------------|
| DESCRIPTION:     | TO-220 FULLPAK 3LD |                                                                                                                                                                                     | PAGE 1 OF 1 |