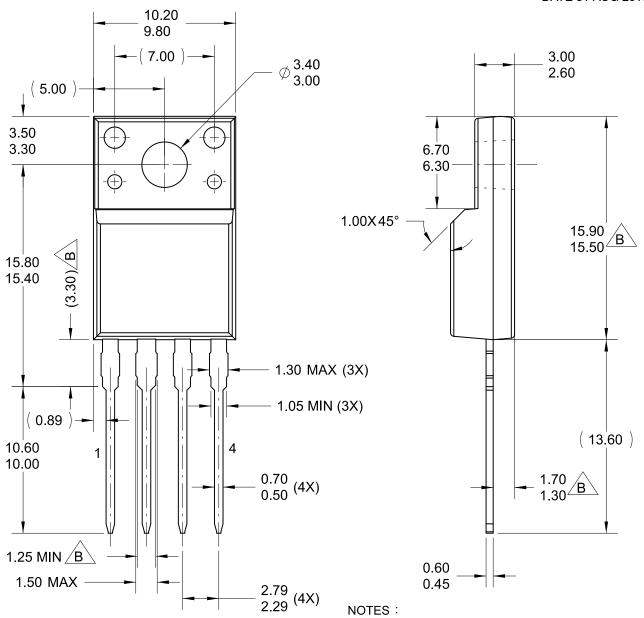

## TO-220 FULLPAK 4LD

CASE 340BE ISSUE O

**DATE 31 AUG 2016** 

A. EXCEPT WHERE NOTED CONFORMS TO SC91A.

B DOES NOT COMPLY EIAJ STD. VALUE.
C. ALL DIMENSIONS ARE IN MILLIMETERS.

D. DIMENSIONS ARE EXCLUSIVE OF BURRS,
MOLD FLASH AND TIE BAR PROTRUSIONS.

E. PIN 2 CONNECTS TO DAP.

| DOCUMENT NUMBER: | 98AON13838G        | Electronic versions are uncontrolled except when accessed directly from the Document Repository.<br>Printed versions are uncontrolled except when stamped "CONTROLLED COPY" in red. |             |
|------------------|--------------------|-------------------------------------------------------------------------------------------------------------------------------------------------------------------------------------|-------------|
| DESCRIPTION:     | TO-220 FULLPAK 4LD |                                                                                                                                                                                     | PAGE 1 OF 1 |