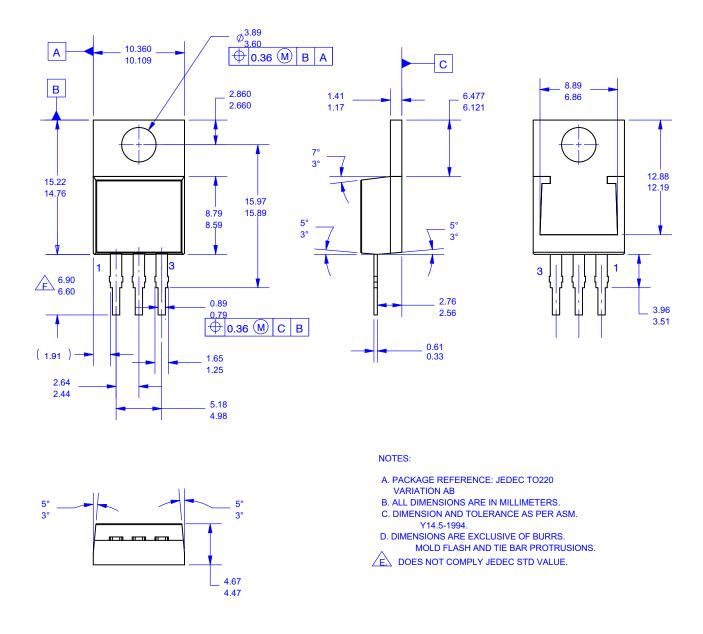

TO-220-3LD CASE 340AY ISSUE O

DATE 31 AUG 2016

| DOCUMENT NUMBER: | 98AON13829G | Electronic versions are uncontrolled except when accessed directly from the Document Repository.<br>Printed versions are uncontrolled except when stamped "CONTROLLED COPY" in red. |             |
|------------------|-------------|-------------------------------------------------------------------------------------------------------------------------------------------------------------------------------------|-------------|
| DESCRIPTION:     | TO-220-3LD  |                                                                                                                                                                                     | PAGE 1 OF 1 |