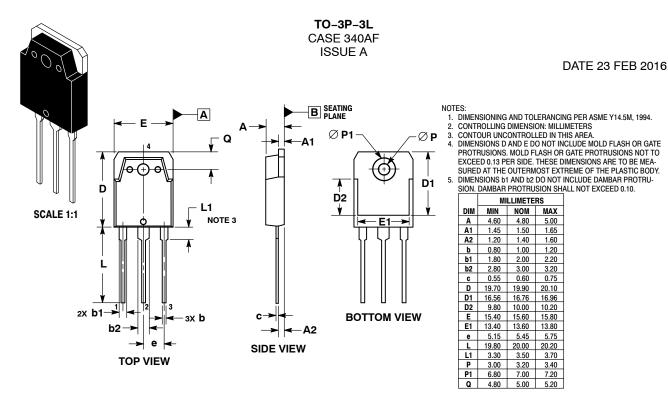

| DOCUMENT NUMBER: | 98AON79753E | Electronic versions are uncontrolled except when accessed directly from the Document Repository.<br>Printed versions are uncontrolled except when stamped "CONTROLLED COPY" in red. |             |
|------------------|-------------|-------------------------------------------------------------------------------------------------------------------------------------------------------------------------------------|-------------|
| DESCRIPTION:     | TTO-3P-3L   |                                                                                                                                                                                     | PAGE 1 OF 1 |