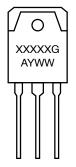

## semi

**GENERIC MARKING DIAGRAM\*** 

XXXXX = Specific Device Code

= Assembly Location А Y

= Year

ww = Work Week

= Pb-Free Package G

\*This information is generic. Please refer to device data sheet for actual part marking. Pb-Free indicator, "G", may or not be present.