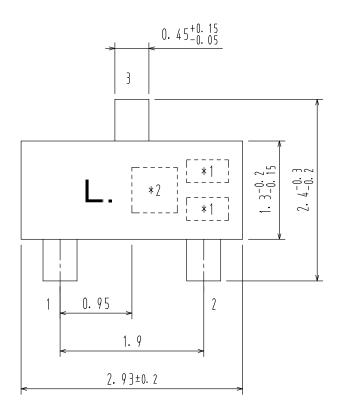

SOT-23 / CPA CASE 318AL ISSUE O

**DATE 30 APR 2012** 

| DOCUMENT NUMBER: | 98AON79735E  | Electronic versions are uncontrolled except when accessed directly from the Document Repository.<br>Printed versions are uncontrolled except when stamped "CONTROLLED COPY" in red. |             |
|------------------|--------------|-------------------------------------------------------------------------------------------------------------------------------------------------------------------------------------|-------------|
| DESCRIPTION:     | SOT-23 / CPA |                                                                                                                                                                                     | PAGE 1 OF 1 |