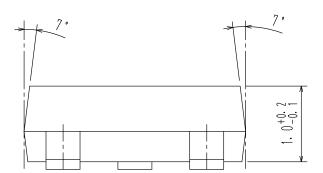

SOT-23 / CPA CASE 318AL ISSUE O

**DATE 30 APR 2012** 

| DOCUMENT NUMBER: | 98AON79735E  | Electronic versions are uncontrolled except when accessed directly from the Document Repository.<br>Printed versions are uncontrolled except when stamped "CONTROLLED COPY" in red. |             |
|------------------|--------------|-------------------------------------------------------------------------------------------------------------------------------------------------------------------------------------|-------------|
| DESCRIPTION:     | SOT-23 / CPA |                                                                                                                                                                                     | PAGE 1 OF 1 |