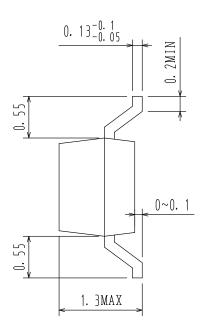

SOT-23 / CPA CASE 318AL ISSUE O

**DATE 30 APR 2012** 

| DOCUMENT NUMBER: | 98AON79735E  | Electronic versions are uncontrolled except when accessed directly from the Document Repository.<br>Printed versions are uncontrolled except when stamped "CONTROLLED COPY" in red. |             |
|------------------|--------------|-------------------------------------------------------------------------------------------------------------------------------------------------------------------------------------|-------------|
| DESCRIPTION:     | SOT-23 / CPA |                                                                                                                                                                                     | PAGE 1 OF 1 |