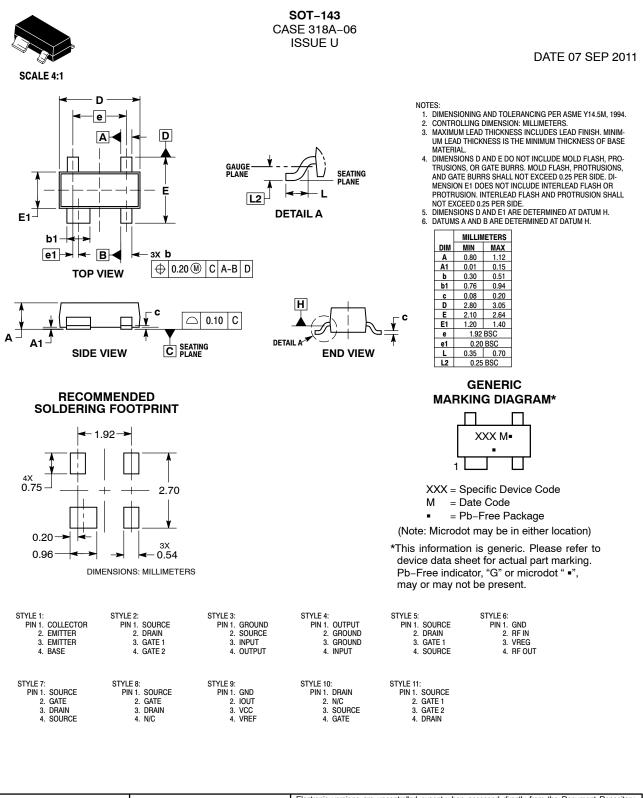

## onsemi

| DOCUMENT NUMBER: | 98ASB42227B | Electronic versions are uncontrolled except when accessed directly from the Document Repository.<br>Printed versions are uncontrolled except when stamped "CONTROLLED COPY" in red. |             |
|------------------|-------------|-------------------------------------------------------------------------------------------------------------------------------------------------------------------------------------|-------------|
| DESCRIPTION:     | SOT-143     |                                                                                                                                                                                     | PAGE 1 OF 1 |