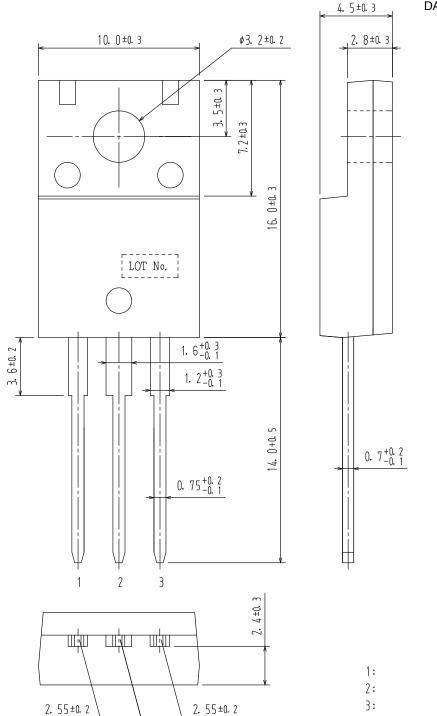

## TO-220ML(LS) CASE 221AR ISSUE O

**DATE 30 JAN 2012** 

| DOCUMENT NUMBER: | 98AON66230E  | Electronic versions are uncontrolled except when accessed directly from the Document Repository.<br>Printed versions are uncontrolled except when stamped "CONTROLLED COPY" in red. |             |
|------------------|--------------|-------------------------------------------------------------------------------------------------------------------------------------------------------------------------------------|-------------|
| DESCRIPTION:     | TO-220ML(LS) |                                                                                                                                                                                     | PAGE 1 OF 1 |