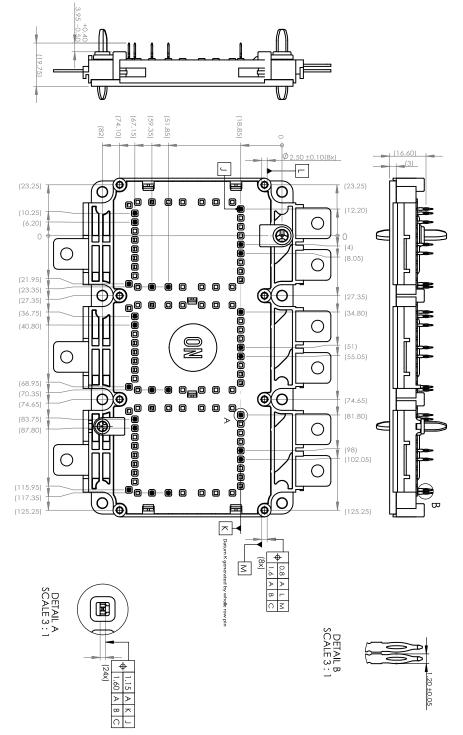

**SSDC33, 154.50x92.0** CASE 183AE ISSUE O

DATE 08 JUL 2020

| DOCUMENT NUMBER: | 98AON23197H         | Electronic versions are uncontrolled except when accessed directly from the Document Repository.<br>Printed versions are uncontrolled except when stamped "CONTROLLED COPY" in red. |             |
|------------------|---------------------|-------------------------------------------------------------------------------------------------------------------------------------------------------------------------------------|-------------|
| DESCRIPTION:     | SSDC33, 154.50x92.0 |                                                                                                                                                                                     | PAGE 2 OF 2 |