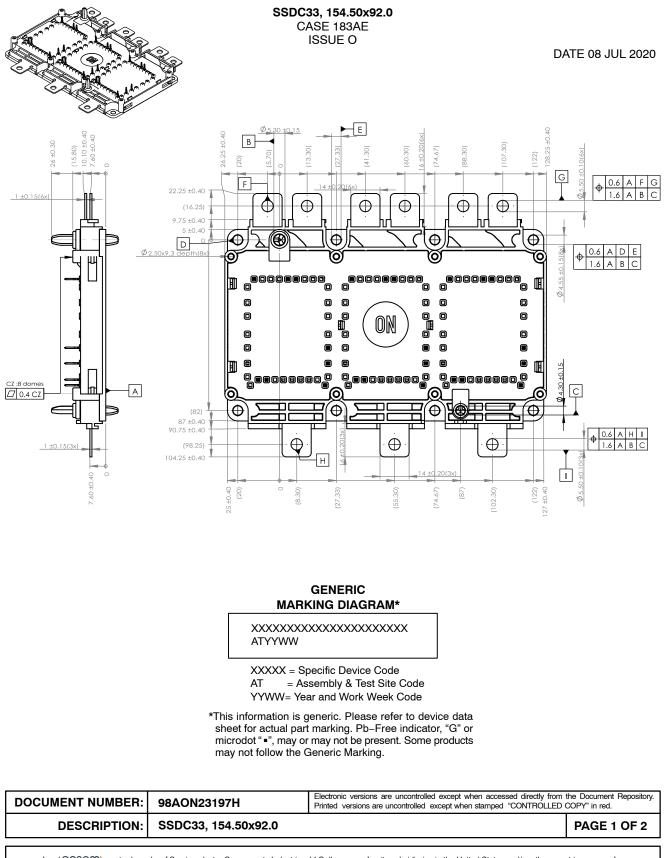

**SSDC33, 154.50x92.0** CASE 183AE ISSUE O

DATE 08 JUL 2020

| DOCUMENT NUMBER: | 98AON23197H         | Electronic versions are uncontrolled except when accessed directly from the Document Repository.<br>Printed versions are uncontrolled except when stamped "CONTROLLED COPY" in red. |             |
|------------------|---------------------|-------------------------------------------------------------------------------------------------------------------------------------------------------------------------------------|-------------|
| DESCRIPTION:     | SSDC33, 154.50x92.0 |                                                                                                                                                                                     | PAGE 2 OF 2 |