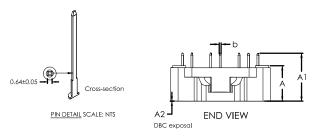

## **NOTES:**

1.CONTROLLING DIMENSION: MILLIMETERS

|     | MILLIMETERS |       |              |  |
|-----|-------------|-------|--------------|--|
| DIM | MIN         | NOM   | MAX          |  |
| Α   | 11.65       | 12.00 | 12.35        |  |
| A1  | 15.75       | 16.25 | 16.75        |  |
| A2  | 0.15        | 0.50  | 0.85         |  |
| b   | 0.59        | 0.64  | 0.69         |  |
| D   | 33.50       | 33.80 | 34.10        |  |
| D1  | Ø4.7        | Ø4.8  | Ø <b>4.9</b> |  |
| D2  | 27.90       | 28.10 | 28.30        |  |
| D3  | 19.20       | 19.40 | 19.60        |  |
| E   | 47.70       | 48.00 | 48.30        |  |
| E1  | 42.30       | 42.50 | 42.70        |  |
| E2  | 52.90       | 53.00 | 53.10        |  |
| E3  | 62.30       | 62.80 | 63.30        |  |
| E4  | 36.60       | 36.80 | 37.00        |  |
| Р   | Ø2.2        | Ø2.3  | Ø2.4         |  |