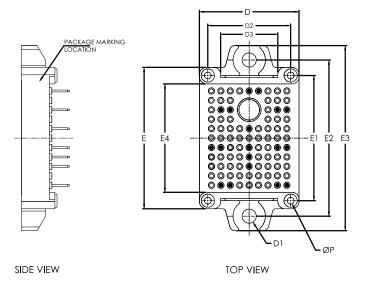

## **NOTES:**

1.CONTROLLING DIMENSION: MILLIMETERS

|     | MILLIMETERS |       |              |  |
|-----|-------------|-------|--------------|--|
| DIM | MIN         | NOM   | MAX          |  |
| Α   | 11.65       | 12.00 | 12.35        |  |
| A1  | 15.75       | 16.25 | 16.75        |  |
| A2  | 0.15        | 0.50  | 0.85         |  |
| b   | 0.59        | 0.64  | 0.69         |  |
| D   | 33.50       | 33.80 | 34.10        |  |
| D1  | Ø4.7        | Ø4.8  | Ø <b>4.9</b> |  |
| D2  | 27.90       | 28.10 | 28.30        |  |
| D3  | 19.20       | 19.40 | 19.60        |  |
| E   | 47.70       | 48.00 | 48.30        |  |
| E1  | 42.30       | 42.50 | 42.70        |  |
| E2  | 52.90       | 53.00 | 53.10        |  |
| E3  | 62.30       | 62.80 | 63.30        |  |
| E4  | 36.60       | 36.80 | 37.00        |  |
| Р   | Ø2.2        | Ø2.3  | Ø2.4         |  |