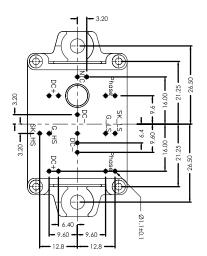

## PIM18 33.80x42.50x12.00 E1B HALF BRIDGE (SOLDER PIN)

CASE 180DE ISSUE O

**DATE 21 MAR 2025** 

## **NOTES:**

1.CONTROLLING DIMENSION: MILLIMETERS

|     | MILLIMETERS |       |              |  |
|-----|-------------|-------|--------------|--|
| DIM | MIN         | NOM   | MAX          |  |
| Α   | 11.65       | 12.00 | 12.35        |  |
| A1  | 15.75       | 16.25 | 16.75        |  |
| A2  | 0.15        | 0.50  | 0.85         |  |
| b   | 0.59        | 0.64  | 0.69         |  |
| D   | 33.50       | 33.80 | 34.10        |  |
| D1  | Ø4.7        | Ø4.8  | Ø <b>4.9</b> |  |
| D2  | 27.90       | 28.10 | 28.30        |  |
| D3  | 19.20       | 19.40 | 19.60        |  |
| E   | 47.70       | 48.00 | 48.30        |  |
| E1  | 42.30       | 42.50 | 42.70        |  |
| E2  | 52.90       | 53.00 | 53.10        |  |
| E3  | 62.30       | 62.80 | 63.30        |  |
| E4  | 36.60       | 36.80 | 37.00        |  |
| Р   | Ø2.2        | Ø2.3  | Ø2.4         |  |